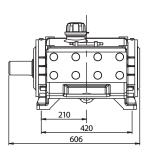

| 450                     | 29 / 7.6                       | 32 / 8.5                           |

| MAXIMUM PRESSURES      |       |        |  |  |  |
|------------------------|-------|--------|--|--|--|
| Material               | BAR G | PSI    |  |  |  |
| Carbon Steel WCB       | 441   | 6,396  |  |  |  |
| Carbon Steel Gr 90 60  | 1,121 | 16,259 |  |  |  |
| 316 Stainless Steel    | 360   | 5,221  |  |  |  |
| Duplex 22% CR          | 737   | 10,689 |  |  |  |
| Super Duplex 25% Crome | 800   | 11,603 |  |  |  |
| Inconel 625            | 800   | 11,603 |  |  |  |

<sup>\*</sup>Maximum absorbed power rating for the Ram 75 VHP Series is 65 kW – Please ensure specific application data is calculated to determine maximum absorbed power required.

## **Dimensional Drawing**









## **Standard Supply Scope**







### **Packaged Equipment**

Motors & Drives
Diesel / Gas Engines
Transmission
Structural Fabrication
Pulsation Management
Valves & Filtration
Instrumentation
Electrical Control
Lubrication Systems
VSD / VFD Units
PLC Control Systems
Heating & Cooling

Specialist Painting

### **Inspection & Testing**

Material Certification 3.1, 3.2
Hydrostatic Testing
Performance Testing
Mechanical Testing
NDE - PMI, UT, DP, RT, MPI
NPSH Testing
Pulsation Analysis API674
Mechanical Response Analysis
ISO 9001 2008 Accredited
ISO 14001 Accredited
Supply to ABS, DNV, LR, KR
Supply to NORSOK Standards
NACE Compliance

### **Project Services**

Dedicated Project Teams
In House 3D Design
FEA Analysis Verification
Comprehensive Project Documentation
Automated Document Trac