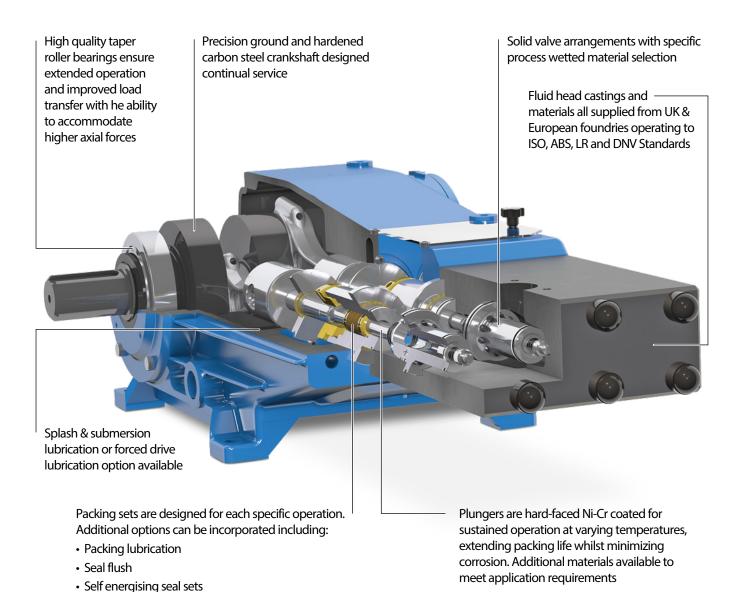

conformance has supported the evolution of a truly comprehensive supply. Including such auxiliary options as:

- Self-driven lubrication systems for both drive and seal arrangements.
- Condition monitoring to customer expectation and specification
- Multiple drive options and adaptations
- Direct mounting of dampers, PVS's etc. to the process fluid end for maximum effectiveness.

# **Common Applications Include:**

#### Oil and Gas

Glycol Injection or Regeneration Methanol Injection Hydrocarbon Condensate

Hydro Test

Water Production
Drill Cutting Re-Injection
Miscible Gas Injection
Fracking
Liquid Condensate

Injection

# **Reverse Osmosis**Desalination

Food Processing Pharmaceutics

#### Industrial

Water Jetting
De-Scaling
Boiler Feed

# **Quality Focused Design and Manufacturing**



### **RAM 75 VHP PERFORMANCE**

· Leak detection and monitoring

| Bore | Stroke | Max<br>RPM<br>(API) | Max<br>RPM<br>(Non API) | Max Flow<br>(API)<br>Ipm / gpm | Max Flow<br>(Non-API)<br>Ipm / gpm |
|------|--------|---------------------|-------------------------|--------------------------------|------------------------------------|
| 35   | 80     | 400                 | 450                     | 88 / 23.2                      | 99 / 26.1                          |
| 30   | 80     | 400                 | 450                     | 64 / 17                        | 73 / 19.2                          |
| 25   | 80     | 400                 | 450                     | 45 / 11.8                      | 50 / 13.3                          |
| 20   | 80     | 400                 | 450