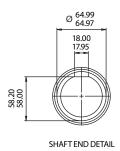

| 450                     | 29 / 7.6                       | 32 / 8.5                           |

| MAXIMUM PRESSURES      |       |        |  |  |  |
|------------------------|-------|--------|--|--|--|
| Material               | BAR G | PSI    |  |  |  |
| Carbon Steel WCB       | 441   | 6,396  |  |  |  |
| Carbon Steel Gr 90 60  | 1,121 | 16,259 |  |  |  |
| 316 Stainless Steel    | 360   | 5,221  |  |  |  |
| Duplex 22% CR          | 737   | 10,689 |  |  |  |
| Super Duplex 25% Crome | 800   | 11,603 |  |  |  |
| Inconel 625            | 800   | 11,603 |  |  |  |

<sup>\*</sup>Maximum absorbed power rating for the Ram 75 VHP Series is 65 kW – Please ensure specific application data is calculated to determine maximum absorbed power required.

## **Dimensional Drawing**









## **Standard Supply Scope**







### **Packaged Equipment**

Motors & Drives
Diesel / Gas Engines
Transmission
Structural Fabrication
Pulsation Management
Valves & Filtration
Instrumentation
Electrical Control
Lubrication Systems
VSD / VFD Units
PLC Control Systems
Heating & Cooling

Specialist Painting

### **Inspection & Testing**

Material Certification 3.1, 3.2
Hydrostatic Testing
Performance Testing
Mechanical Testing
NDE - PMI, UT, DP, RT, MPI
NPSH Testing
Pulsation Analysis API674
Mechanical Response Analysis
ISO 9001 2008 Accredited
ISO 14001 Accredited
Supply to ABS, DNV, LR, KR
Supply to NORSOK Standards
NACE Compliance

### **Project Services**

Dedicated Project Teams
In House 3D Design
FEA Analysis Verification
Comprehensive Project Documentation
Automated Document