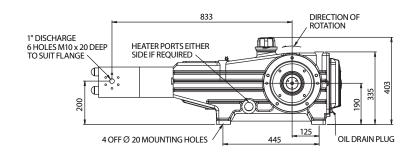

| 450                     | 29 / 7.6                       | 32 / 8.5                           |

| MAXIMUM PRESSURES      |       |        |  |  |  |
|------------------------|-------|--------|--|--|--|
| Material               | BAR G | PSI    |  |  |  |
| Carbon Steel WCB       | 441   | 6,396  |  |  |  |
| Carbon Steel Gr 90 60  | 1,121 | 16,259 |  |  |  |
| 316 Stainless Steel    | 360   | 5,221  |  |  |  |
| Duplex 22% CR          | 737   | 10,689 |  |  |  |
| Super Duplex 25% Crome | 800   | 11,603 |  |  |  |
| Inconel 625            | 800   | 11,603 |  |  |  |

<sup>\*</sup>Maximum absorbed power rating for the Ram 75 VHP Series is 65 kW – Please ensure specific application data is calculated to determine maximum absorbed power required.

## **Dimensional Drawing**









## **Standard Supply Scope**







### **Packaged Equipment**

Motors & Drives
Diesel / Gas Engines
Transmission
Structural Fabrication
Pulsation Management
Valves & Filtration
Instrumentation
Electrical Control
Lubrication Systems
VSD / VFD Units
PLC Control Systems
Heating & Cooling

Specialist Painting

### **Inspection & Testing**

Material Certification 3.1, 3.2
Hydrostatic Testing
Performance Testing
Mechanical Testing
NDE - PMI, UT, DP, RT, MPI
NPSH Testing
Pulsation Analysis API674
Mechanical Response Analysis
ISO 9001 2008 Accredited
ISO 14001 Accredited
Supply to ABS, DNV, LR, KR
Supply to NORSOK Standards
NACE Compliance

### **Project Services**

Dedicated Project Teams
In House 3D Design
FEA Analysis Verification
Comprehensive Project Documentation
Automated Document Tracki