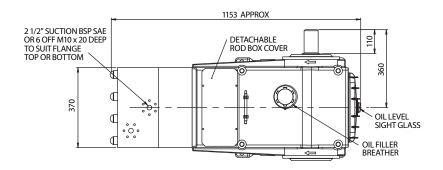

| 450                     | 29 / 7.6                       | 32 / 8.5                           |

| MAXIMUM PRESSURES      |       |        |  |  |  |
|------------------------|-------|--------|--|--|--|
| Material               | BAR G | PSI    |  |  |  |
| Carbon Steel WCB       | 441   | 6,396  |  |  |  |
| Carbon Steel Gr 90 60  | 1,121 | 16,259 |  |  |  |
| 316 Stainless Steel    | 360   | 5,221  |  |  |  |
| Duplex 22% CR          | 737   | 10,689 |  |  |  |
| Super Duplex 25% Crome | 800   | 11,603 |  |  |  |
| Inconel 625            | 800   | 11,603 |  |  |  |

<sup>\*</sup>Maximum absorbed power rating for the Ram 75 VHP Series is 65 kW – Please ensure specific application data is calculated to determine maximum absorbed power required.

## **Dimensional Drawing**









## **Standard Supply Scope**







### **Packaged Equipment**

Motors & Drives
Diesel / Gas Engines
Transmission
Structural Fabrication
Pulsation Management
Valves & Filtration
Instrumentation
Electrical Control
Lubrication Systems
VSD / VFD Units
PLC Control Systems
Heating & Cooling

Specialist Painting

### **Inspection & Testing**

Material Certification 3.1, 3.2
Hydrostatic Testing
Performance Testing
Mechanical Testing
NDE - PMI, UT, DP, RT, MPI
NPSH Testing
Pulsation Analysis API674
Mechanical Response Analysis
ISO 9001 2008 Accredited
ISO 14001 Accredited
Supply to ABS, DNV, LR, KR
Supply to NORSOK Standards
NACE Compliance

### **Project Services**

Dedicated Project Teams
In House 3D Design
FEA Analysis Verification
Comprehensive Project Documentation
Automated Document Tr