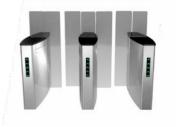

#### OpticalSpeed gates

With optical sensors embedded, Our Speed Gates are highly reliable and are perfect solution where design, aesthetics and passage speed are important...