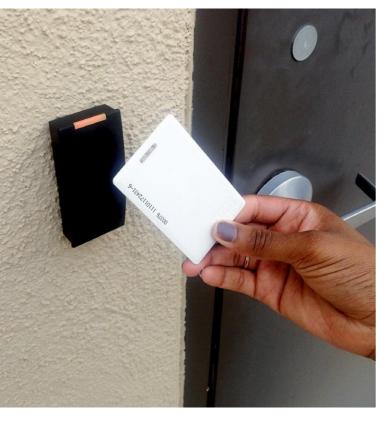

#### a) Access Control and Alarm Systems

Intelligent access control solutions to restrict, allow, and track users. Access control security equipment must provide the highest level of protection, without fail, for your assets. Cryptum Technology Ltd partners with Biosmart,Noder & Axxon the best ACS equipment manufacturers and software developers to ensure what you want secured stays secure.

- Biometrics, contactless and Pin based access
- Physical and logical access
- Enterprise Card Systems and Budging station
- Mobile Credentialing
- Intelligent next generation Visitor management