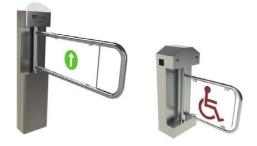

#### Swing Gates

For various applications such as VIP, Handicapped Entrance or as Emergency Exit Gates.