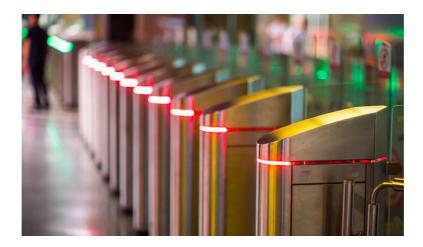

#### a) Pedestrian Access Control

#### Tripod Turnstiles

Designed for efficient and optimized flow of people to places such as railways, subway stations, business centers, government and private offices