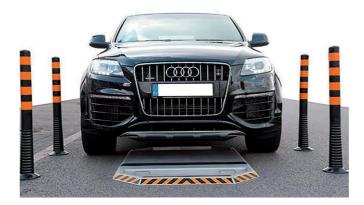

Our intrusion detection systems provide a unified solution that integrates a central controlling server and peripheral components with access control software.

Under-Vehicle Surveillance System

• X-Ray Baggage scanners and explosive detection systems

Cryptum Technology has partnered with Global vendors to deliver City/Border surveillance security solutions, traffic enforcement solutions and • Walkthrough Metal Detectors

traffic management solutions. We have launched the 3D baggage scanners into the market.