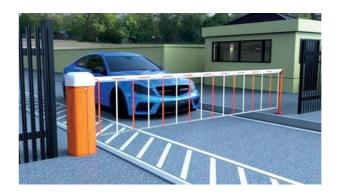

#### b) Vehicle Access Control- Barriers and Gates

Advanced sensor technology and monitoring to protect people, perimeters, and critical assets. To secure your boundaries, we offer customized intrusion detection systems.

#### RisingArmbarriers

Provides traffic control in busy areas. Controlled by frequency inverter, its powerful motor provides smooth operation with fine speed and acceleration tuning