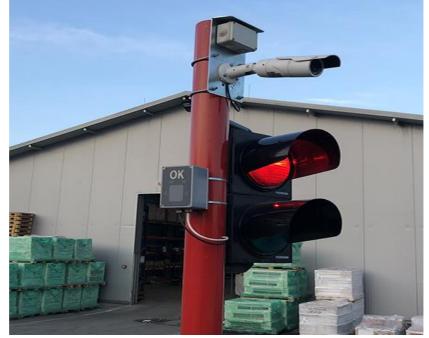

Cryptum Technology has partnered with Global vendors to deliver City/Border surveillance security solutions, traffic enforcement solutions and • Walkthrough Metal Detectors

traffic management solutions. We have launched the 3D baggage scanners into the market.

Our range of products are used to control pedestrian and vehicle access, to secure sensitive areas from terrorist vehicle attacks, to enforce traffic rules and regulate access.