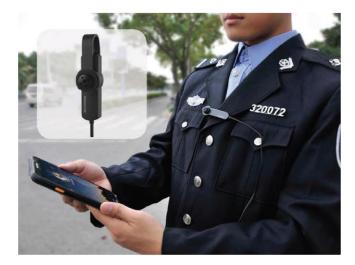

#### **Body Worn Camera**

We are extremely pleased to confirm that Body Worn Camera Solutions are now available in our range of products in Kenya and the East Africa region.

Grundig is a leading video surveillance and lens producer, specializing in IPCCTV Cameras and their new scalable Body Worn Camera Solutions. The products are designed to provide users with a full security solution fitting their needs, infrastructure and industry and designed to scale with business needs and growth. They are effective and popular with police and border security.