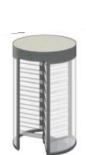

#### • Full Height Turnstile

Our Secure Line Full Height Turnstiles are robust products functioning indoor and outdoor and are used to provide pedestrian access control in areas requiring High Level of Security such as Military Bases, Governmental Offices and Stadiums,