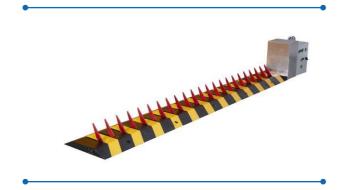

Tire Killers

TireKiller Systems provide directional traffic control by allowing traffic in one way, and blocking traffic in opposite way by flatting vehicle tires with its closely placed spike structure.

#### Anti-Terror Hydraulic Tirekiller

Hydraulic Tire Killer Systems are designed to immobilize any ram attack by destroying the front suspension system and immobilizing the hostile vehicle.

#### Tire Killers

TireKiller Systems provide directional traffic control by allowing traffic in one way, and blocking traffic in opposite way by flatting vehicle tires with its closely placed spike structure.