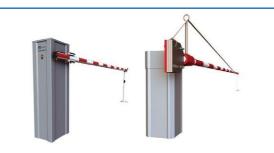

#### RisingArmbarriers

Provides traffic control in busy areas. Controlled by frequency inverter, its powerful motor provides smooth operation with fine speed and acceleration tuning