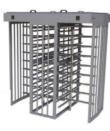

#### • Full Height Turnstile

Our Secure Line Full Height Turnstiles are robust products functioning indoor and outdoor and are used to provide pedestrian access control in areas requiring High Level of Security such as Military Bases, Governmental Offices and Stadiums,