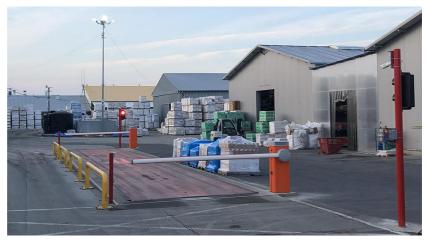

#### b) Vehicle Access Control- Barriers and Gates

Advanced sensor technology and monitoring to protect people, perimeters, and critical assets. To secure your boundaries, we offer customized intrusion detection systems.

#### RisingArmbarriers

Provides traffic control in busy areas. Controlled by frequency inverter, its powerful motor provides smooth operation with fine speed and acceleration tuning

#### Swing and Sliding Gates

Provides traffic control in busy areas. Controlled by frequency inverter, its powerful motor provides smooth operation with fine speed and acceleration tuning