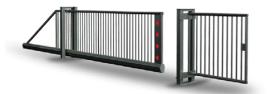

#### Swing and Sliding Gates

Provides traffic control in busy areas. Controlled by frequency inverter, its powerful motor provides smooth operation with fine speed and acceleration tuning