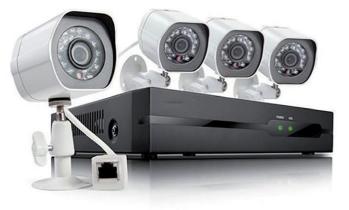

#### b) IP Video Surveillance

Cryptum Technology Limited is the regional distributor and integrator of the comprehensive range of Grunding Security electronic CCTV equipment and IP- based surveillance systems. We provide scalable and intelligent monitoring solutions that incorporate CCTV surveillance coupled with intelligent digital recording and analytics.

- Video management Systems; License Plate Recognition (LPR), Behavioral Analytics, video Synopsis Technology, Facial Recognition
- Video Surveillance Infrastructure; Network Video Recorders (NVRs); Network switches, Racks and Enclosures, Security Consoles, Control room and Video Display Walls
- IP Video Surveillance Cameras; IP bullet, dome, PTZ and fish-eye Cameras, Body Cameras, HDTV Cameras, Panoramic Cameras, Specialty Cameras, Low-Light Cameras, Thermal Cameras
- Video communication systems; IP Networks, Fiber Networks, Wireless Mesh, Wireless Point-to-Point, Microwave Link Networks