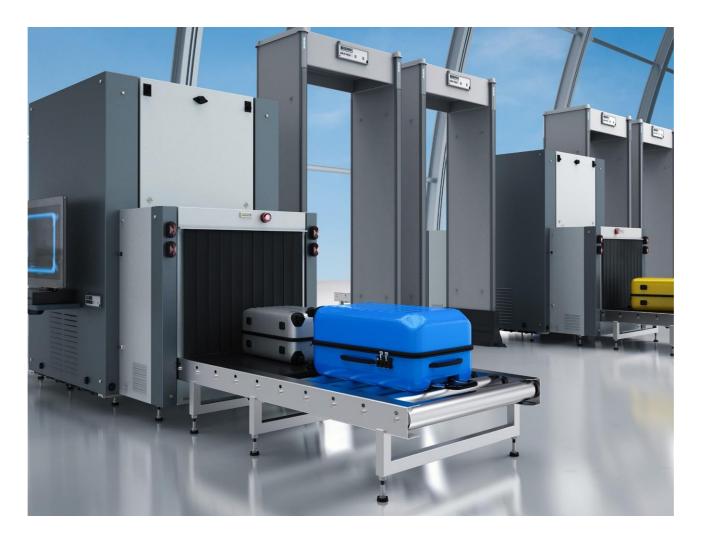

Our intrusion detection systems provide a unified solution that integrates a central controlling server and peripheral components with access control software.

Under-Vehicle Surveillance System

• X-Ray Baggage scanners and explosive detection systems

Cryptum Technology has partnered with Global vendors to deliver City/Border surveillance security solutions, traffic enforcement solutions and • Walkthrough Metal Detectors

traffic management solutions. We have launched the 3D baggage scanners into the market.