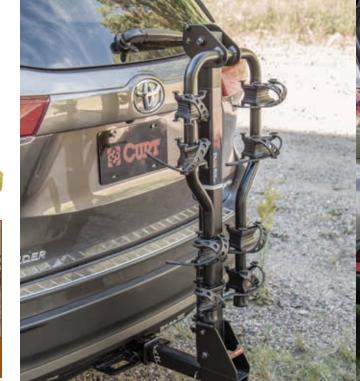

#### HITCH-MOUNTED **BIKE RACKS**

- Adjustable rubber cradles hold bikes secure
- Tapered arms available to fit multiple bike sizes
- Built-in reflectors for added safety (premium models only)