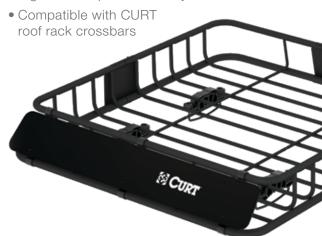

## ROOF RACK CARGO CARRIER

- Lightweight and easy to install with included brackets
- Two-piece design easily bolts together for quick assembly