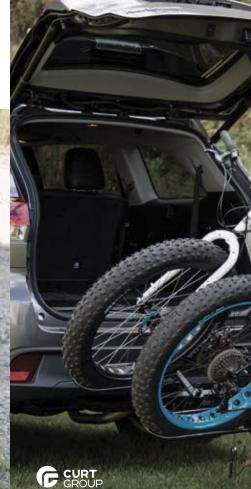

### TRAY-STYLE **BIKE RACKS**

- Tray-style cradles for easy loading
- Key-operated ratcheting arms for enhanced security
- Tilt-away shank for rear vehicle access
- Padded arms protect the bike frames
- Threaded anti-wobble shank prevents bikes from swaying during travel

#### HITCH-MOUNTED **BIKE RACKS**

- Adjustable rubber cradles hold bikes secure
- Tapered arms available to fit multiple bike sizes
- Built-in reflectors for added safety (premium models only)