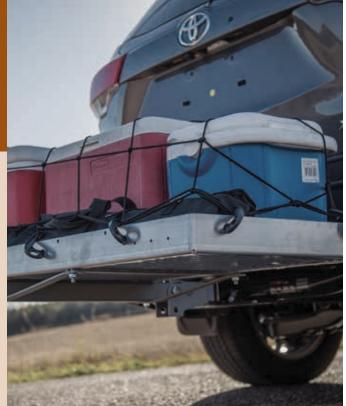

### ALUMINUM CARGO CARRIER WITH RAMP

- Double-folding ramp for ergonomic operation and less wind resistance
- Threaded anti-rattle shank to resist sway and noise (rated for a 500 lbs. capacity)
- Non-skid ridges for enhanced traction
- 8-bolt assembly for fast, easy installation

# CARGO CARRIERS

- Convenient, use-as-needed hitch-mounted design
- Available in tray-style and basket-style
- Folding shank option allows tilt-up when not in use
- Mesh base on most models for easy cleanup