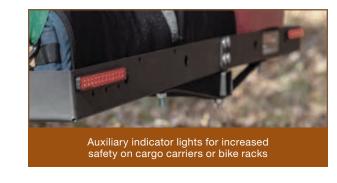

# AUXILIARY LED INDICATOR LIGHTS

- Double-row LEDs for brake, turn and running lights
- Industry-standard 4-way flat connector
- 3M adhesive backing