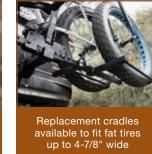

#### HITCH-MOUNTED **BIKE RACKS**

- Adjustable rubber cradles hold bikes secure
- Tapered arms available to fit multiple bike sizes
- Built-in reflectors for added safety (premium models only)