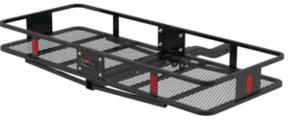

# CARGO CARRIERS

- Convenient, use-as-needed hitch-mounted design
- Available in tray-style and basket-style
- Folding shank option allows tilt-up when not in use
- Mesh base on most models for easy cleanup