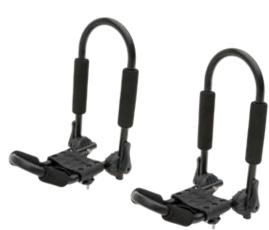

### ROOF RACK KAYAK HOLDERS

- Lightweight aluminum (75-lb. capacity)
- Rotating arms pivot to fit nearly any size kayak
- Universal mounting brackets; no tools required (compatible with CURT roof rack crossbars)