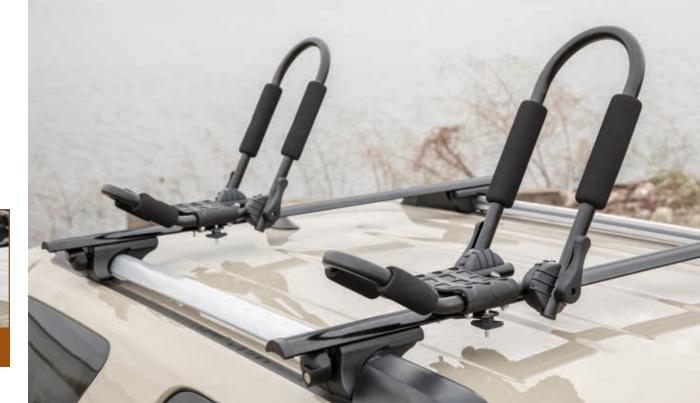

### ROOF RACK KAYAK HOLDERS

- Lightweight aluminum (75-lb. capacity)
- Rotating arms pivot to fit nearly any size kayak
- Universal mounting brackets; no tools required (compatible with CURT roof rack crossbars)