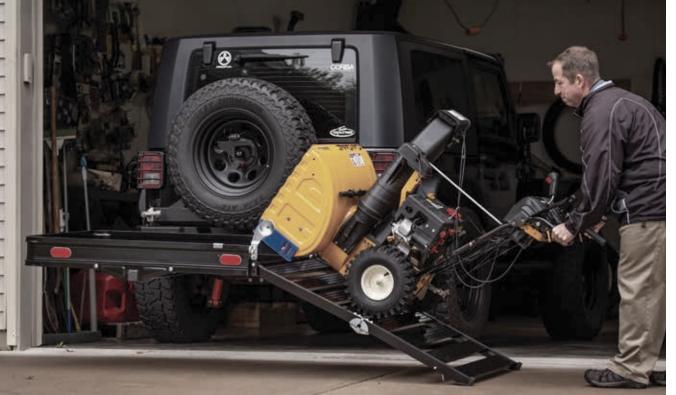

### ALUMINUM CARGO CARRIER WITH RAMP

- Double-folding ramp for ergonomic operation and less wind resistance
- Threaded anti-rattle shank to resist sway and noise (rated for a 500 lbs. capacity)
- Non-skid ridges for enhanced traction
- 8-bolt assembly for fast, easy installation