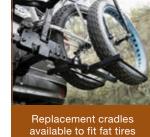

#### HITCH-MOUNTED **BIKE RACKS**

- Adjustable rubber cradles hold bikes secure
- Tapered arms available to fit multiple bike sizes
- Built-in reflectors for added safety (premium models only)