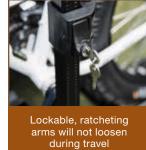

### TRAY-STYLE **BIKE RACKS**

- Tray-style cradles for easy loading
- Key-operated ratcheting arms for enhanced security
- Tilt-away shank for rear vehicle access
- Padded arms protect the bike frames
- Threaded anti-wobble shank prevents bikes from swaying during travel