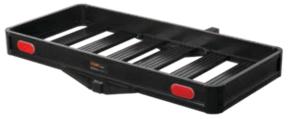

# CARGO CARRIERS

- Convenient, use-as-needed hitch-mounted design
- Available in tray-style and basket-style
- Folding shank option allows tilt-up when not in use
- Mesh base on most models for easy cleanup

Lightweight aluminum

Basket-st

rray-sty