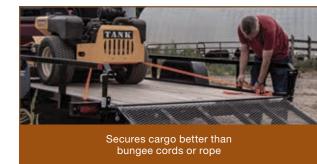

### **CARGO STRAPS**

- Perfect for securing cargo in trailers, truck beds and more
- Available in multiple lengths and capacities up to 10,000 lbs.