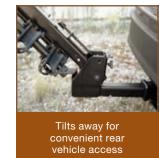

### TRAY-STYLE **BIKE RACKS**

- Tray-style cradles for easy loading
- Key-operated ratcheting arms for enhanced security
- Tilt-away shank for rear vehicle access
- Padded arms protect the bike frames
- Threaded anti-wobble shank prevents bikes from swaying during travel