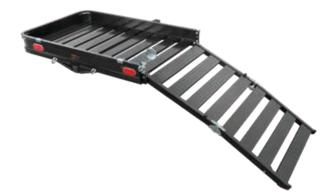

### ALUMINUM CARGO CARRIER WITH RAMP

- Double-folding ramp for ergonomic operation and less wind resistance
- Threaded anti-rattle shank to resist sway and noise (rated for a 500 lbs. capacity)
- Non-skid ridges for enhanced traction
- 8-bolt assembly for fast, easy installation