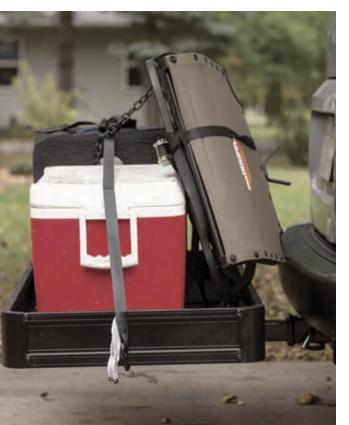

# CARGO CARRIERS

- Convenient, use-as-needed hitch-mounted design
- Available in tray-style and basket-style
- Folding shank option allows tilt-up when not in use
- Mesh base on most models for easy cleanup

Lightweight aluminum

Basket-st

rray-sty