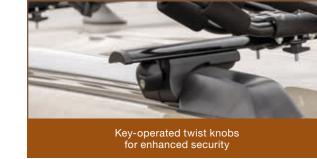

### TRAY-STYLE **BIKE RACKS**

- Tray-style cradles for easy loading
- Key-operated ratcheting arms for enhanced security
- Tilt-away shank for rear vehicle access
- Padded arms protect the bike frames
- Threaded anti-wobble shank prevents bikes from swaying during travel