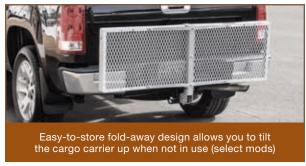

# CARGO CARRIERS

- Convenient, use-as-needed hitch-mounted design
- Available in tray-style and basket-style
- Folding shank option allows tilt-up when not in use
- Mesh base on most models for easy cleanup