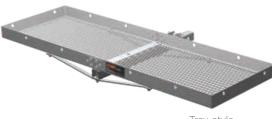

nd capacities up to 10,000 lbs.





#### HITCH-MOUNTED **BIKE RACKS**

- Adjustable rubber cradles hold bikes secure
- Tapered arms available to fit multiple bike sizes
- Built-in reflectors for added safety (premium models only)







### **CARGO MANAGEMENT**





### ALUMINUM CARGO CARRIER WITH RAMP

- Double-folding ramp for ergonomic operation and less wind resistance
- Threaded anti-rattle shank to resist sway and noise (rated for a 500 lbs. capacity)
- Non-skid ridges for enhanced traction
- 8-bolt assembly for fast, easy installation





# CARGO CARRIERS

- Convenient, use-as-needed hitch-mounted design
- Available in tray-style and basket-style
- Folding shank option allows tilt-up when not in use
- Mesh base on most models for easy cleanup



Lightweight aluminum



Basket-st



rray-sty





# AUXILIARY LED INDICATOR LIGHTS

- Double-row LEDs for brake, turn and running lights
- Industry-standard 4-way flat connector
- 3M adhesive backing



### ROOF RACK CROSSBARS

- Lightweight, E-coated aluminum (150-lb. capacity)
- Adjustable, universal design mounts to roof side rails with up to 50" span
- Rubber-coated clamps install with no tools required



### ROOF RACK KAYAK HOLDERS

- Lightweight aluminum (75-lb. capacity)
- Rotating arms pivot to fit nearly any size kayak
- Universal mounting brackets; no tools required (compatible with CURT roof rack crossbars)



## ROOF RACK CARGO CARRIER

- Lightweight and easy to install with included brackets
- Two-piece design easily bolts together for quick assembly