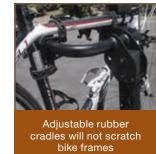

#### HITCH-MOUNTED **BIKE RACKS**

- Adjustable rubber cradles hold bikes secure
- Tapered arms available to fit multiple bike sizes
- Built-in reflectors for added safety (premium models only)