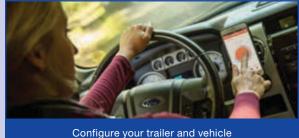

Details**

- Triple-axis, motion-sensing accelerometer for highly responsive, smooth stops
- Soft locking tab reduces vibration and improves connection
- Multi-color LED indicates power, trailer detection and wireless connectivity
- Operates 2 to 4 trailer brakes at a time (1 to 2 axles)





Potted enclosure seals off electronics

Bluetooth connection to control all brake settings from your smartphone

## EASY PLUG-AND-PLAY INSTALLATION

- Non-invasive, plug-and-play setup installs between vehicle-trailer 7-way plugs
- Custom-designed app monitors brake activity and sends status updates
- Stores multiple user and vehicle-trailer profiles
- Allows incoming calls to be received while the app is running
- Automatic calibration eliminates setup requirements





Apple or Android smartphone



settings in the app and you are ready to tow!