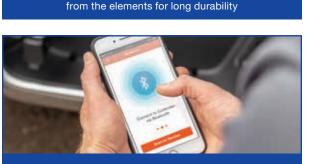

### ECHO™ MOBILE BRAKE CONTROL

Echo™ brings towing into the modern age. Powered with Bluetooth technology, it wirelessly connects to the driver's smartphone to control and monitor all trailer brake activity.

Potted enclosure seals off electronics

Bluetooth connection to control all brake settings from your smartphone