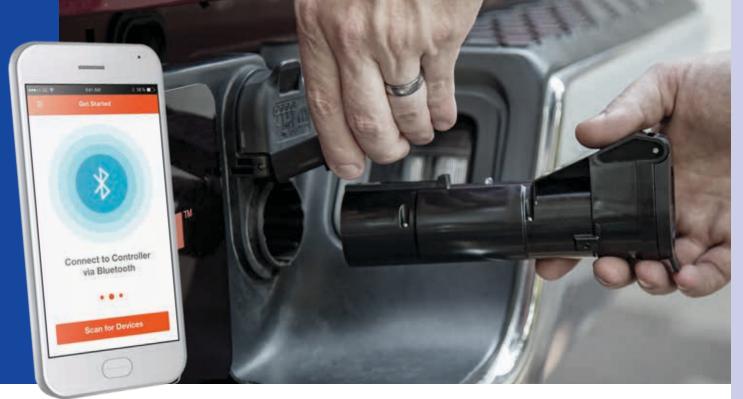

### ECHO™ MOBILE BRAKE CONTROL

Echo™ brings towing into the modern age. Powered with Bluetooth technology, it wirelessly connects to the driver's smartphone to control and monitor all trailer brake activity.

Simply download the custom app, plug the Echo™ into the vehicle's 7-way socket and you're ready to start towing.

## EASY PLUG-AND-PLAY INSTALLATION

- Non-invasive, plug-and-play setup installs between vehicle-trailer 7-way plugs
- Custom-designed app monitors brake activity and sends status updates
- Stores multiple user and vehicle-trailer profiles
- Allows incoming calls to be received while the app is running
- Automatic calibration eliminates setup requirements

Apple or Android smartphone

settings in the app and you are ready to tow!