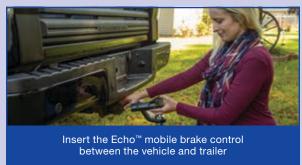

Simply download the custom app, plug the Echo™ into the vehicle's 7-way socket and you're ready to start towing.

## EASY PLUG-AND-PLAY INSTALLATION

- Non-invasive, plug-and-play setup installs between vehicle-trailer 7-way plugs
- Custom-designed app monitors brake activity and sends status updates
- Stores multiple user and vehicle-trailer profiles
- Allows incoming calls to be received while the app is running
- Automatic calibration eliminates setup requirements