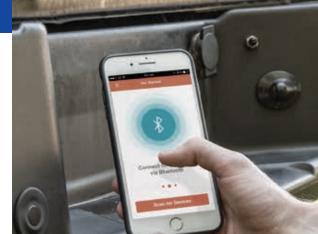

### ECHO™ MOBILE BRAKE CONTROL

Echo™ brings towing into the modern age. Powered with Bluetooth technology, it wirelessly connects to the driver's smartphone to control and monitor all trailer brake activity.

Simply download the custom app, plug the Echo™ into the vehicle's 7-way socket and you're ready to start towing.

## EASY PLUG-AND-PLAY INSTALLATION

- Non-invasive, plug-and-play setup installs between vehicle-trailer 7-way plugs
- Custom-designed app monitors brake activity and sends status updates
- Stores multiple user and vehicle-trailer profiles
- Allows incoming calls to be received while the app is running
- Automatic calibration eliminates setup requirements