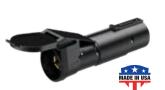

### ECHO™ MOBILE BRAKE CONTROL

Echo™ brings towing into the modern age. Powered with Bluetooth technology, it wirelessly connects to the driver's smartphone to control and monitor all trailer brake activity.

Simply download the custom app, plug the Echo™ into the vehicle's 7-way socket and you're ready to start towing.

Potted enclosure seals off electronics

Bluetooth connection to control all brake settings from your smartphone