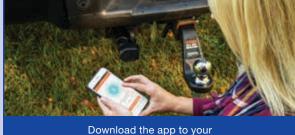

Simply download the custom app, plug the Echo™ into the vehicle's 7-way socket and you're ready to start towing.

Apple or Android smartphone

settings in the app and you are ready to tow!