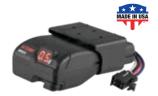

### ECHO™ MOBILE BRAKE CONTROL

Echo™ brings towing into the modern age. Powered with Bluetooth technology, it wirelessly connects to the driver's smartphone to control and monitor all trailer brake activity.

### **Product Details**

- Triple-axis, motion-sensing accelerometer for highly responsive, smooth stops
- Soft locking tab reduces vibration and improves connection
- Multi-color LED indicates power, trailer detection and wireless connectivity
- Operates 2 to 4 trailer brakes at a time (1 to 2 axles)

Potted enclosure seals off electronics

Bluetooth connection to control all brake settings from your smartphone