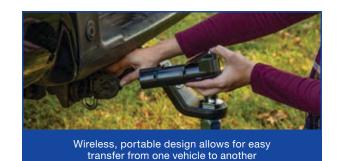

### **Product Details**

- Triple-axis, motion-sensing accelerometer for highly responsive, smooth stops
- Soft locking tab reduces vibration and improves connection
- Multi-color LED indicates power, trailer detection and wireless connectivity
- Operates 2 to 4 trailer brakes at a time (1 to 2 axles)