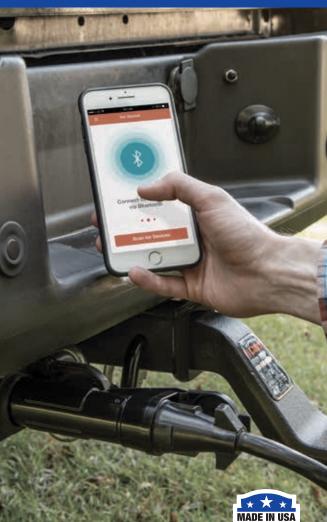

## BLUETOOTH ENABLED.

ZERO TOOL INSTALL.

PORTABLE DESIGN.

LIFETIME WARRANTY.

### ECHO™ MOBILE BRAKE CONTROL

Echo™ brings towing into the modern age. Powered with Bluetooth technology, it wirelessly connects to the driver's smartphone to control and monitor all trailer brake activity.

Simply download the custom app, plug the Echo™ into the vehicle's 7-way socket and you're ready to start towing.

## EASY PLUG-AND-PLAY INSTALLATION

- Non-invasive, plug-and-play setup installs between vehicle-trailer 7-way plugs
- Custom-designed app monitors brake activity and sends status updates
- Stores multiple user and vehicle-trailer profiles
- Allows incoming calls to be received while the app is running
- Automatic calibration eliminates setup requirements

Apple or Android smartphone

settings in the app and you are ready to tow!