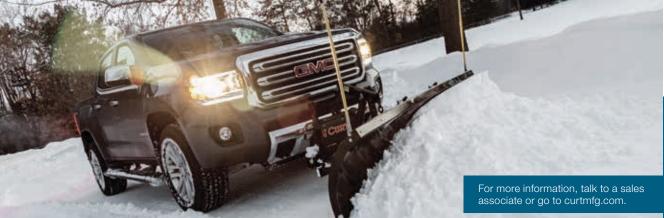

### FRONT MOUNT HITCHES

- 2" x 2" receiver tube opening
- Made with a vehicle-specific design for a custom fit
- Ideal for attaching a snow plow, cargo carrier or other accessory
- Durable gloss black powder coat finish
- Includes imported installation hardware