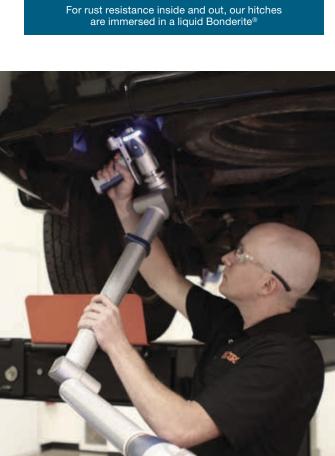

2,000 to 21,000 lbs. with multiple drop and rise options
- Durable powder coat or chrome-plated finish





#### **Custom wiring**

- Plugs into vehicle to provide a standard trailer wiring connector
- Simple plug-and-play design eliminates the need for cutting or splicing

#### Brake controls

 Inertia and time-based units available, easily calibrated for all towing needs













#### What Makes Our Hitches Unique











#### **Additional Features**

- Made with a vehicle-specific design for a custom fit. See curtmfg.com for applications
- 1-1/4", 2" or 2-1/2" receiver tubes to accommodate a variety of hitch accessories
- Weight capacity options up to 20,000 lbs.
- Durable gloss or carbide powder coat finish
- Includes imported installation hardware
- Limited lifetime warranty



## AMERICAN CRAFTSMANSHIP.

SUPERIOR TESTING.

EXCEPTIONAL PERFORMANCE.

PEACE OF MIND FOR YOUR FAMILY.





## PROUDLY MADE IN THE USA

All CURT custom-fit receiver hitches are made in the USA. From design to finish, we do everything on American soil because we believe in providing products of the utmost quality for our customers.

Calling Eau Claire, Wisconsin home

**SINCE 1993**