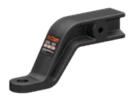

#### Ball mounts

- Available shank sizes: 1-1/4", 2", 2-1/2" or 3"
- Capacities ranging from 2,000 to 21,000 lbs. with multiple drop and rise options
- Durable powder coat or chrome-plated finish