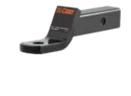

#### Ball mounts

- Available shank sizes: 1-1/4", 2", 2-1/2" or 3"
- Capacities ranging from 2,000 to 21,000 lbs. with multiple drop and rise options
- Durable powder coat or chrome-plated finish