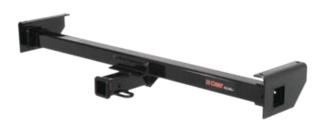

### FRONT MOUNT HITCHES

- 2" x 2" receiver tube opening
- Made with a vehicle-specific design for a custom fit
- Ideal for attaching a snow plow, cargo carrier or other accessory
- Durable gloss black powder coat finish
- Includes imported installation hardware