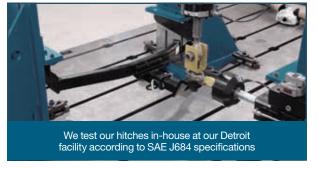

## ADJUSTABLE RV HITCHES

- 2" x 2" receiver tube opening
- Built with a three-piece, adjustable design
- Designed for towing a trailer or small vehicle behind an RV
- Durable gloss black powder coat finish
- Includes imported installation hardware



### TOWING ACCESSORIES

#### Ball mounts

- Available shank sizes: 1-1/4", 2", 2-1/2" or 3"
- Capacities ranging from 2,000 to 21,000 lbs. with multiple drop and rise options
- Durable powder coat or chrome-plated finish





#### **Custom wiring**

- Plugs into vehicle to provide a standard trailer wiring connector
- Simple plug-and-play design eliminates the need for cutting or splicing

#### Brake controls

 Inertia and time-based units available, easily calibrated for all towing needs













#### What Makes Our Hitches Unique











#### **Additional Features**

- Made with a vehicle-specific design for a custom fit. See curtmfg.com for applications
- 1-1/4", 2" or 2-1/2" receiver tubes to accommodate a variety of hitch accessories
- Weight capacity options up to 20,000 lbs.
- Durable gloss or carbide powder coat finish
- Includes imported installation hardware
- Limited lifetime warranty



## AMERICAN CRAFTSMANSHIP.

SUPERIOR TESTING.

EXCEPTIONAL PERFORMANCE.

PEACE OF MIND FOR YOUR FAMILY.





## PROUDLY MADE IN THE USA

All CURT custom-fit receiver hitches are made in the USA. From design to finish, we do everything on American soil because we believe in providing products of the utmost quality for our customers.

Calling Eau Claire, Wisconsin home

**SINCE 1993**