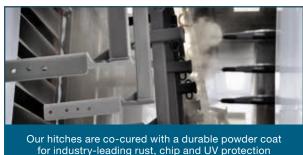

# ADJUSTABLE RV HITCHES

- 2" x 2" receiver tube opening
- Built with a three-piece, adjustable design
- Designed for towing a trailer or small vehicle behind an RV
- Durable gloss black powder coat finish
- Includes imported installation hardware



### TOWING ACCESSORIES

#### Ball mounts

- Available shank sizes: 1-1/4", 2", 2-1/2" or 3"
- Capacities ranging from 2,000 to 21,000 lbs. with multiple drop and rise options
- Durable powder coat or chrome-plated finish





#### **Custom wiring**

- Plugs into vehicle to provide a standard trailer wiring connector
- Simple plug-and-play design eliminates the need for cutting or splicing

#### Brake controls

 Inertia and time-based units available, easily calibrated for all towing needs













#### What Makes Our Hitches Unique











#### **Additional Features**

- Made with a vehicle-specific design for a custom fit. See curtmfg.com for applications
- 1-1/4", 2" or 2-1/2" receiver tubes to accommodate a variety of hitch accessories
- Weight capacity options up to 20,000 lbs.
- Durable gloss or carbide powder coat finish
- Includes imported installation hardware
- Limited lifetime warranty



## AMERICAN CRAFTSMANSHIP.

SUPERIOR TESTING.

EXCEPTIONAL PERFORMANCE.

PEACE OF MIND FOR YOUR FAMILY.





## PROUDLY MADE IN THE USA

All CURT custom-fit receiver hitches are made in the USA. From design to finish, we do everything on American soil because we believe in providing products of the utmost quality for our customers.

Calling Eau Claire, Wisconsin home

**SINCE 1993**