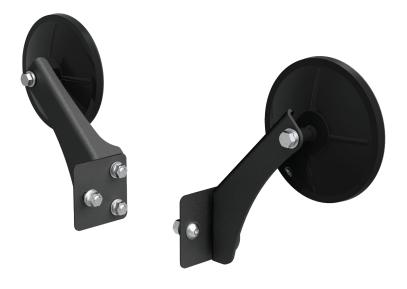

## **PART# 3500300**

ARIES offroad Jeep tube door mirrors are designed to quickly and securely mount onto ARIES Jeep tube doors and provide a rock-solid view. The high-strength steel construction is specially engineered to reduce rattling and vibration on the trails.

- Rugged build provides a stable view on offroad Jeeps
- High-strength carbon steel construction with durable black powder coat
- Rock-solid 11-gauge steel brackets with 16-gauge steel mounting plate
- Easy, no-drill installation and quick, as-needed removal
- Fits all ARIES tube door bolt configurations (will not fit original equipment doors)
- 5" diameter convex glass helps eliminate blind spots for safe maneuvering
- 5/16" center-mount ball stud for added stability and easy tilt adjustment
- Includes two mirrors and installation hardware
- Limited lifetime warranty (one-year finish, one-year parts)