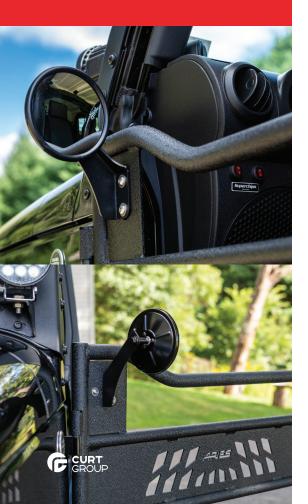

## JEEP WRANGLER TUBE DOOR MIRRORS

## ROCK-SOLID VIEW.

OFF-ROAD READY.

## EASY ADJUSTMENT.

## **PART# 3500300**

ARIES offroad Jeep tube door mirrors are designed to quickly and securely mount onto ARIES Jeep tube doors and provide a rock-solid view. The high-strength steel construction is specially engineered to reduce rattling and vibration on the trails.

- Rugged build provides a stable view on offroad Jeeps
- High-strength carbon steel construction with durable black powder coat
- Rock-solid 11-gauge steel brackets with 16-gauge steel mounting plate
- Easy, no-drill installation and quick, as-needed removal
- Fits all ARIES tube door bolt configurations (will not fit original equipment doors)
- 5" diameter convex glass helps eliminate blind spots for safe maneuvering
- 5/16" center-mount ball stud for added stability and easy tilt adjustment
- Includes two mirrors and installation hardware
- Limited lifetime warranty (one-year finish, one-year parts)