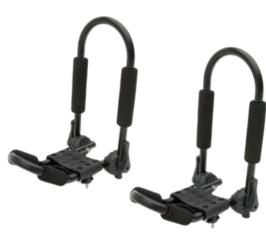

### ROOF RACK KAYAK HOLDERS

- Lightweight aluminum (75-lb. capacity)
- Rotating arms pivot to fit nearly any size kayak
- Universal mounting brackets; no tools required (compatible with CURT roof rack crossbars)