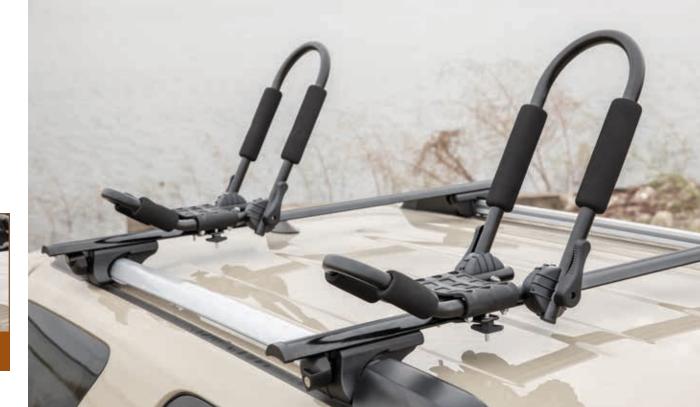

### ROOF RACK KAYAK HOLDERS

- Lightweight aluminum (75-lb. capacity)
- Rotating arms pivot to fit nearly any size kayak
- Universal mounting brackets; no tools required (compatible with CURT roof rack crossbars)