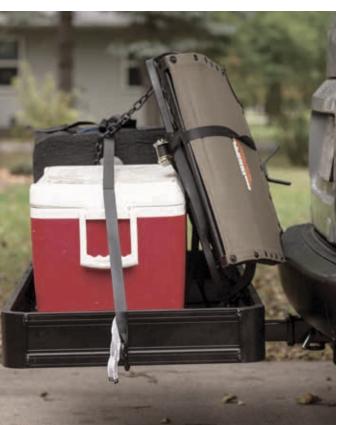

### ALUMINUM CARGO CARRIER WITH RAMP

- Double-folding ramp for ergonomic operation and less wind resistance
- Threaded anti-rattle shank to resist sway and noise (rated for a 500 lbs. capacity)
- Non-skid ridges for enhanced traction
- 8-bolt assembly for fast, easy installation

#### CARGO CARRIERS

- Convenient, use-as-needed hitch-mounted design
- Available in tray-style and basket-style
- Folding shank option allows tilt-up when not in use
- Mesh base on most models for easy cleanup