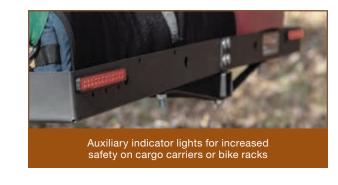

# AUXILIARY LED INDICATOR LIGHTS

- Double-row LEDs for brake, turn and running lights
- Industry-standard 4-way flat connector
- 3M adhesive backing