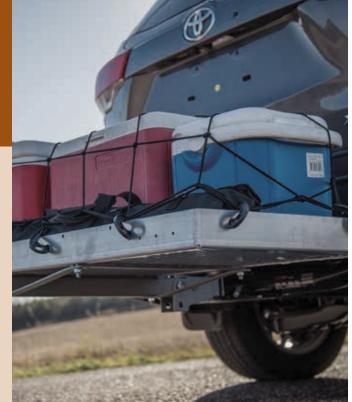

### ALUMINUM CARGO CARRIER WITH RAMP

- Double-folding ramp for ergonomic operation and less wind resistance
- Threaded anti-rattle shank to resist sway and noise (rated for a 500 lbs. capacity)
- Non-skid ridges for enhanced traction
- 8-bolt assembly for fast, easy installation