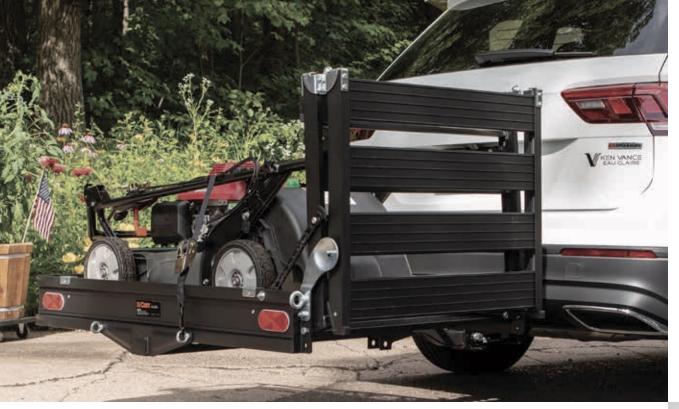

### ALUMINUM CARGO CARRIER WITH RAMP

- Double-folding ramp for ergonomic operation and less wind resistance
- Threaded anti-rattle shank to resist sway and noise (rated for a 500 lbs. capacity)
- Non-skid ridges for enhanced traction
- 8-bolt assembly for fast, easy installation