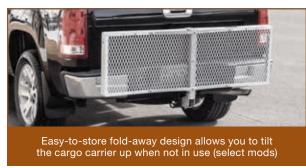

#### CARGO CARRIERS

- Convenient, use-as-needed hitch-mounted design
- Available in tray-style and basket-style
- Folding shank option allows tilt-up when not in use
- Mesh base on most models for easy cleanup