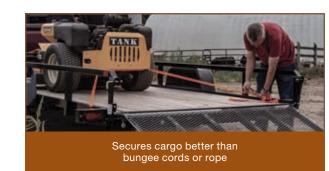

### CARGO STRAPS

- Perfect for securing cargo in trailers, truck beds and more
- Available in multiple lengths and capacities up to 10,000 lbs.