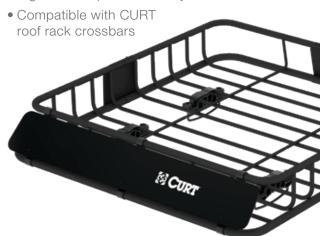

## ROOF RACK CARGO CARRIER

- Lightweight and easy to install with included brackets
- Two-piece design easily bolts together for quick assembly