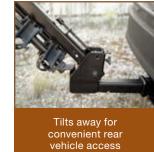

# TRAY-STYLE BIKE RACKS

- Tray-style cradles for easy loading
- Key-operated ratcheting arms for enhanced security
- Tilt-away shank for rear vehicle access
- Padded arms protect the bike frames
- Threaded anti-wobble shank prevents bikes from swaying during travel