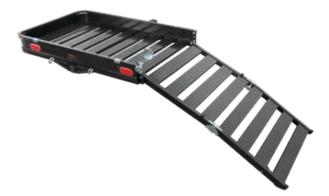

### ALUMINUM CARGO CARRIER WITH RAMP

- Double-folding ramp for ergonomic operation and less wind resistance
- Threaded anti-rattle shank to resist sway and noise (rated for a 500 lbs. capacity)
- Non-skid ridges for enhanced traction
- 8-bolt assembly for fast, easy installation