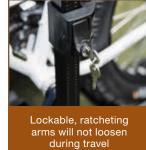

# TRAY-STYLE BIKE RACKS

- Tray-style cradles for easy loading
- Key-operated ratcheting arms for enhanced security
- Tilt-away shank for rear vehicle access
- Padded arms protect the bike frames
- Threaded anti-wobble shank prevents bikes from swaying during travel