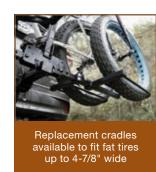

### HITCH-MOUNTED BIKE RACKS

- Adjustable rubber cradles hold bikes secure
- Tapered arms available to fit multiple bike sizes
- Built-in reflectors for added safety (premium models only)