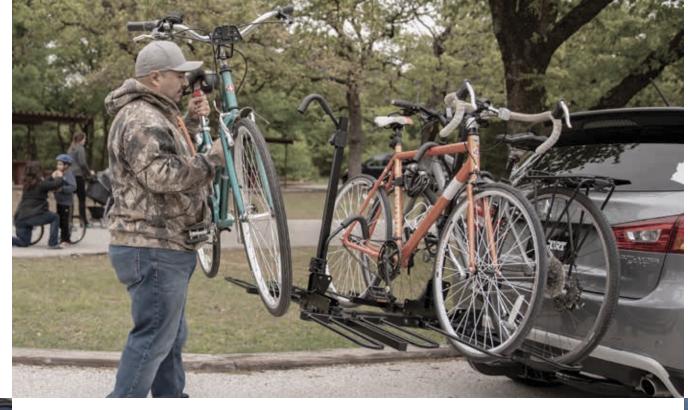

# TRAY-STYLE BIKE RACKS

- Tray-style cradles for easy loading
- Key-operated ratcheting arms for enhanced security
- Tilt-away shank for rear vehicle access
- Padded arms protect the bike frames
- Threaded anti-wobble shank prevents bikes from swaying during travel

### HITCH-MOUNTED BIKE RACKS

- Adjustable rubber cradles hold bikes secure
- Tapered arms available to fit multiple bike sizes
- Built-in reflectors for added safety (premium models only)