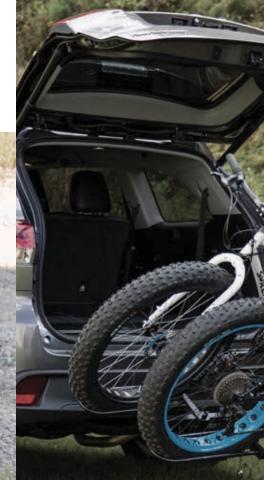

# TRAY-STYLE BIKE RACKS

- Tray-style cradles for easy loading
- Key-operated ratcheting arms for enhanced security
- Tilt-away shank for rear vehicle access
- Padded arms protect the bike frames
- Threaded anti-wobble shank prevents bikes from swaying during travel

### HITCH-MOUNTED BIKE RACKS

- Adjustable rubber cradles hold bikes secure
- Tapered arms available to fit multiple bike sizes
- Built-in reflectors for added safety (premium models only)