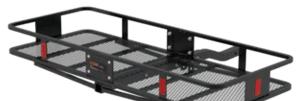

#### CARGO CARRIERS

- Convenient, use-as-needed hitch-mounted design
- Available in tray-style and basket-style
- Folding shank option allows tilt-up when not in use
- Mesh base on most models for easy cleanup

Rasket-sty

Lightweight aluminum

Tray-sty