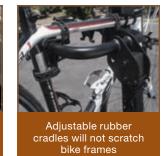

### HITCH-MOUNTED BIKE RACKS

- Adjustable rubber cradles hold bikes secure
- Tapered arms available to fit multiple bike sizes
- Built-in reflectors for added safety (premium models only)