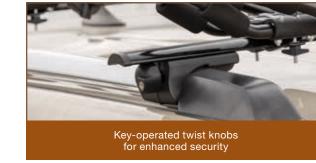

# TRAY-STYLE BIKE RACKS

- Tray-style cradles for easy loading
- Key-operated ratcheting arms for enhanced security
- Tilt-away shank for rear vehicle access
- Padded arms protect the bike frames
- Threaded anti-wobble shank prevents bikes from swaying during travel