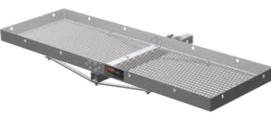

#### CARGO CARRIERS

- Convenient, use-as-needed hitch-mounted design
- Available in tray-style and basket-style
- Folding shank option allows tilt-up when not in use
- Mesh base on most models for easy cleanup

Rasket-sty

Lightweight aluminum

Tray-sty