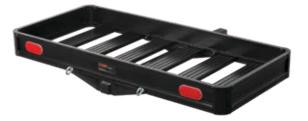

#### CARGO CARRIERS

- Convenient, use-as-needed hitch-mounted design
- Available in tray-style and basket-style
- Folding shank option allows tilt-up when not in use
- Mesh base on most models for easy cleanup

Rasket-sty

Lightweight aluminum

Tray-sty