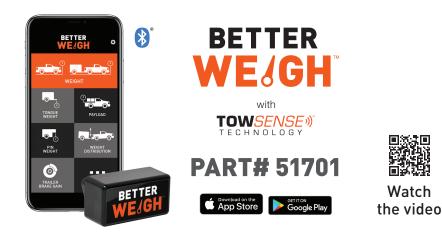

## © CURT BETTERWEIGH<sup>™</sup> MOBILE TOWING SCALE

### MEASURES IN REAL-TIME.

# SMARTPHONE CONNECTED.

#### What It Calculates

Weight distribution

Trailer brake gain

#### **How It Works**

Tongue & pin weight

BetterWeigh™ calculates towing weights based on the vehicle's accleration or pitch. These forces are measured automatically from the OBD-II port and displayed on your smartphone. No more tape measure, pen and paper, or trips to the vehicle scale!