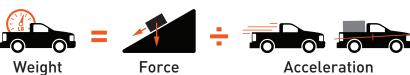

#### **How It Works**

Tongue & pin weight

BetterWeigh™ calculates towing weights based on the vehicle's accleration or pitch. These forces are measured automatically from the OBD-II port and displayed on your smartphone. No more tape measure, pen and paper, or trips to the vehicle scale!