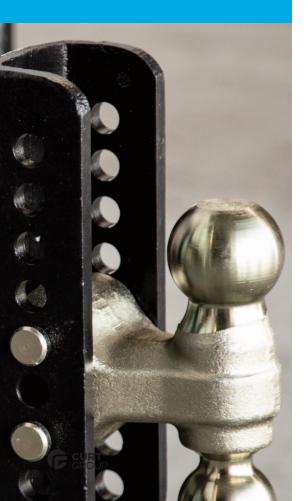

## LIFTED TRUCKS.

LEVEL TOWING.

HIGH CAPACITY.

- Mounts on trailer hitches with 2". 2-1/2" and 3" receiver tubes
- Adjustable channel mount allows for precise trailer leveling
- Shank can be flipped for rise and drop (see table)
- Two hitch pin holes provide shank lengths of 11" or 12"
- Built-in anti-rattle helps promote guiet towing
- Protected by a highly durable carbide powder coat finish
- Limited lifetime warranty (one-year finish, one-year parts)