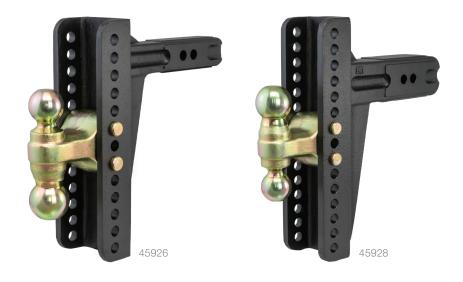

## LIFTED TRUCKS.

LEVEL TOWING.

HIGH CAPACITY.

- Mounts on trailer hitches with 2". 2-1/2" and 3" receiver tubes
- Adjustable channel mount allows for precise trailer leveling
- Shank can be flipped for rise and drop (see table)
- Two hitch pin holes provide shank lengths of 11" or 12"
- Built-in anti-rattle helps promote guiet towing
- Protected by a highly durable carbide powder coat finish
- Limited lifetime warranty (one-year finish, one-year parts)

| Pkg#  | Shank<br>Size | 2" Ball<br>GTW / TW (lbs.) | 2-5/16" Ball<br>GTW / TW (lbs.) | Max<br>Drop | Max<br>Rise |
|-------|---------------|----------------------------|---------------------------------|-------------|-------------|
| 45926 | 2"            | 10,000 / 1,000             | 14,000 / 1,400                  | 10-1/8"     | 9-1/8"      |
| 45927 | 2-1/2"        | 10,000 / 1,000             | 20,000 / 2,000                  | 10-3/8"     | 8-7/8"      |
| 45928 | 3"            | 10,000 / 1,000             | 21,000 / 2,100                  | 10-5/8"     | 8-5/8"      |