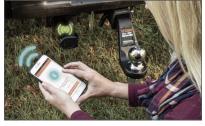

## PATENTED DESIGN.

Echo® is the first Bluetooth-enabled brake controller that wirelessly connects to the driver's smartphone to control and monitor all trailer brake activity. With a custom-designed app, it allows the driver to monitor the trailer brakes, make adjustments and receive status updates right from his or her own device.

- Wireless, portable design allows for easy transfer from one vehicle to another
- Triple-axis, motion-sensing accelerometer for highly responsive, smooth stops
- Stores multiple vehicle-trailer profiles
- Potted circuit board is sealed off from the elements for lasting durability
- Retention strap and locking tab help keep Echo® firmly installed into 7-way
- Operates 2-4 trailer brakes at a time (1-2 axles)