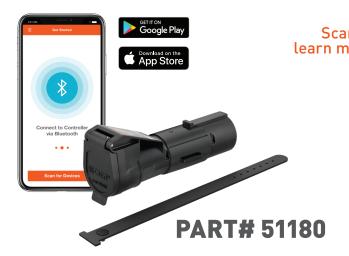

### ECHO® MOBILE BRAKE CONTROLLER

- Wireless, portable design allows for easy transfer from one vehicle to another
- Triple-axis, motion-sensing accelerometer for highly responsive, smooth stops
- Stores multiple vehicle-trailer profiles
- Potted circuit board is sealed off from the elements for lasting durability
- Retention strap and locking tab help keep Echo® firmly installed into 7-way
- Operates 2-4 trailer brakes at a time (1-2 axles)

#### Easy plug-and-play installation

Insert Echo® between the vehicle-trailer 7-way RV blade connectors

Download the app and configure your vehicle-trailer profile settings to tow

Check out our complete product line at curtmfg.com or call us at 877.287.8634