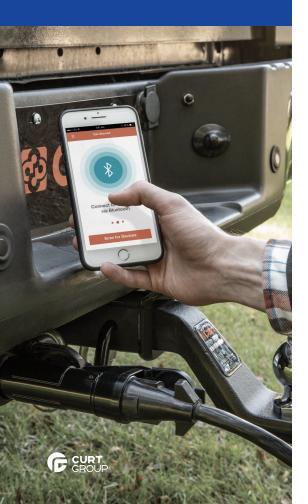

### ECHO® MOBILE BRAKE CONTROLLER

# EASILY PORTABLE.

# SMARTPHONE CONNECTED.

## PATENTED DESIGN.

Echo® is the first Bluetooth-enabled brake controller that wirelessly connects to the driver's smartphone to control and monitor all trailer brake activity. With a custom-designed app, it allows the driver to monitor the trailer brakes, make adjustments and receive status updates right from his or her own device.

#### Easy plug-and-play installation

Insert Echo® between the vehicle-trailer 7-way RV blade connectors

Download the app and configure your vehicle-trailer profile settings to tow

Check out our complete product line at curtmfg.com or call us at 877.287.8634