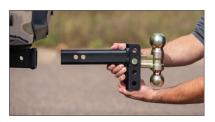

Shank can be flipped for a max rise of 3-1/2" and drop of 3-3/4"

One-pin dual ball attachment for quick, easy adjustment