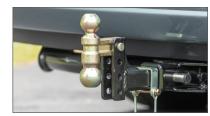

## SLIM ADJUSTABLE CHANNEL MOUNT

WEIGHS ONLY 15 LBS.

RATED UP TO 10K GTW

ONE-PIN ADJUSTMENT.

- Weighs only 15 lbs. for easy handling, compared to other adjustable hitches
- 2" ball rated for 8,000 lbs. and 2-5/16" ball rated for 10,000 lbs.
- Adjustable channel mount allows for precise trailer leveling
- Mounts on trailer hitches with a 2" x 2" receiver tube opening
- Two hitch pin holes provide shank lengths of 10" or 11"
- Protected by a highly durable carbide powder coat (zinc-plated dual ball)