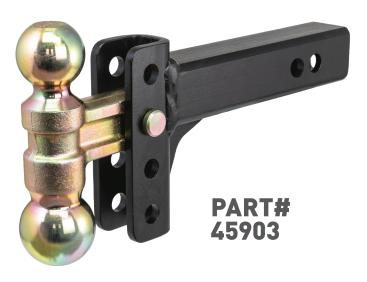

## SLIM ADJUSTABLE CHANNEL MOUNT

WEIGHS ONLY 15 LBS.

RATED UP TO 10K GTW

ONE-PIN ADJUSTMENT.

- Weighs only 15 lbs. for easy handling, compared to other adjustable hitches
- 2" ball rated for 8,000 lbs. and 2-5/16" ball rated for 10,000 lbs.
- Adjustable channel mount allows for precise trailer leveling
- Mounts on trailer hitches with a 2" x 2" receiver tube opening
- Two hitch pin holes provide shank lengths of 10" or 11"
- Protected by a highly durable carbide powder coat (zinc-plated dual ball)

Shank can be flipped for a max rise of 3-1/2" and drop of 3-3/4"

One-pin dual ball attachment for quick, easy adjustment