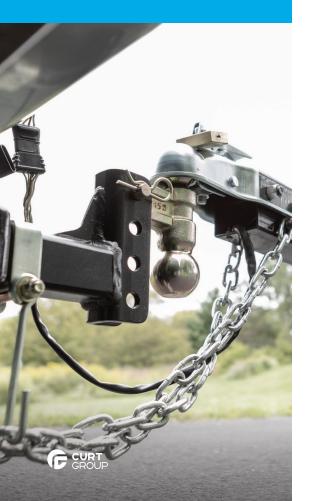

## SLIM ADJUSTABLE CHANNEL MOUNT

WEIGHS ONLY 15 LBS.

RATED UP TO 10K GTW

ONE-PIN ADJUSTMENT.

- Weighs only 15 lbs. for easy handling, compared to other adjustable hitches
- 2" ball rated for 8,000 lbs. and 2-5/16" ball rated for 10,000 lbs.
- Adjustable channel mount allows for precise trailer leveling
- Mounts on trailer hitches with a 2" x 2" receiver tube opening
- Two hitch pin holes provide shank lengths of 10" or 11"
- Protected by a highly durable carbide powder coat (zinc-plated dual ball)

Shank can be flipped for a max rise of 3-1/2" and drop of 3-3/4"

One-pin dual ball attachment for quick, easy adjustment