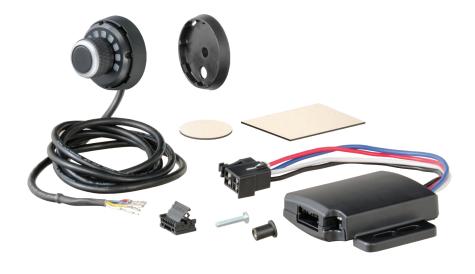

## SPECTRUM™ BRAKE CONTROL

**PART# 51170** 

DASH-MOUNTED OEM LOOK.

SIMPLE OPERATION.

TRI-COLOR LED DISPLAY.

## **Product Features**

- Controls all brake settings with a simple push-button rotary knob
- Clean, dash-mounted, OEM-style user interface with 10 tri-color LEDs
- Main module can be mounted anywhere, out of sight
- Highly responsive, smooth stops with triple-axis, motion-sensing accelerometer
- Easily accessible manual override with the press of a button
- Features two installation options: drill mount or surface adhesive mount
- Equipped with a quick plug for easy, plug-and-play installation
- Limited lifetime warranty