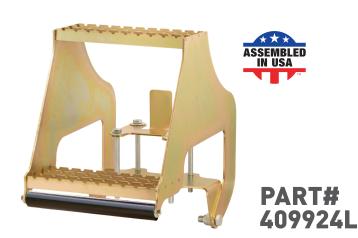

## LUVERNE HIGHRISE<sup>™</sup> FOLDING REAR ENTRY STEP

## QUICK, EASY INSTALL. ASSEMBLED IN THE USA.

- Greatly enhances safety for climbing in and out of the trailer or cargo area
- Auto-stowing roller mechanism
  prevents damage when backing up
- Ergonomic design reduces strain and promotes worker health and wellness
- Easier rear access increases speed and efficiency on the job
- Counter-balanced design keeps step in stowed position during travel
- Fits 4" bumper beam on most semi trailers, box trucks and flat decks
- Durable polyurethane roller with corrosion-resistant zinc bearings
- 600-pound work load limit
- High-strength 7-gauge steel construction
- Quick, easy, 4-bolt installation in minutes