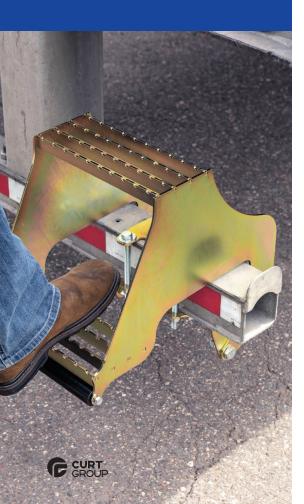

## LUVERNE HIGHRISE<sup>™</sup> FOLDING REAR ENTRY STEP

## ENHANCED SAFETY.

## QUICK, EASY INSTALL. ASSEMBLED IN THE USA.

- Greatly enhances safety for climbing in and out of the trailer or cargo area
- Auto-stowing roller mechanism
  prevents damage when backing up
- Ergonomic design reduces strain and promotes worker health and wellness
- Easier rear access increases speed and efficiency on the job
- Counter-balanced design keeps step in stowed position during travel
- Fits 4" bumper beam on most semi trailers, box trucks and flat decks
- Durable polyurethane roller with corrosion-resistant zinc bearings
- 600-pound work load limit
- High-strength 7-gauge steel construction
- Quick, easy, 4-bolt installation in minutes

## Improves safety and trailer accessibility

Pivoting, fold-out design positions the stepping surface behind the trailer

Connect with us!

f 🗄 🖸 💽

Grated steps provide exceptional traction, even when wet

Check out our complete product line at luvernetruck.com or call us at 877.287.8634