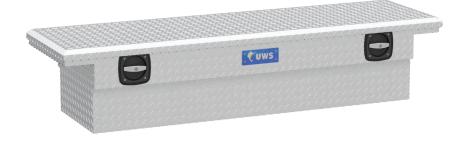

## RIGIDCORE™ TECHNOLOGY HIGH-STRENGTH, FOAM-FILLED LID

## ENHANCED STRENGTH.

SMOOTH OPERATION.

EXCLUSIVE DESIGN.

RigidCore™ is a patented lid technology used in most UWS boxes. We fill the lids of our boxes with a hardening, expanding foam material, sandwiched between two durable aluminum plates.

## Advantages of RigidCore™

The foam-filled lid greatly enhances strength and overall structural integrity. It also helps prevent warping.

Undetectable from the outside, the foam-filled lid is completely integrated with the box and hidden from view.