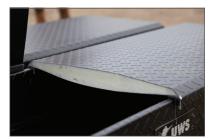

## RIGIDCORE™ TECHNOLOGY HIGH-STRENGTH, FOAM-FILLED LID

Hidden from view, RigidCore™ technology greatly enhances the strength of the lid, far beyond that of a standard tool box.

## Advantages of RigidCore™

The foam-filled lid greatly enhances strength and overall structural integrity. It also helps prevent warping.

Undetectable from the outside, the foam-filled lid is completely integrated with the box and hidden from view.