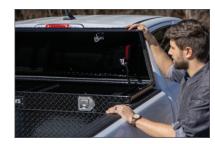

## RIGIDCORE™ TECHNOLOGY HIGH-STRENGTH, FOAM-FILLED LID

## ENHANCED STRENGTH.

SMOOTH OPERATION.

EXCLUSIVE DESIGN.

RigidCore™ is a patented lid technology used in most UWS boxes. We fill the lids of our boxes with a hardening, expanding foam material, sandwiched between two durable aluminum plates.