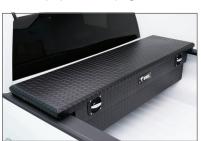

Hidden from view, RigidCore™ technology greatly enhances the strength of the lid, far beyond that of a standard tool box.

Because of its rigidity, the lid is highly resistant to binding, ensuring smooth opening and closing of the box.

Unique, patented design offers more protection and durability than standard tool boxes.