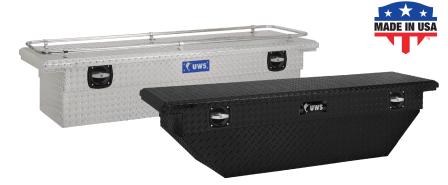

## **SECURE LOCK CROSSOVER TRUCK TOOL BOXES**

Finish options for Secure Lock tool boxes include bright aluminum or matte black powder coat, and they are available in multiple sizes with a standard tub, angled tub, deep tub, low profile or with a lid rail.

- Easy-to-operate, dual-locking twist handles offer strength and maximum security
- Patented RigidCore<sup>™</sup> foam-filled lid to maximize strength and prevent binding
- Removable BedRug<sup>™</sup> liner protects tools, reduces noise and allows for easy cleaning
- 0.058" extra-thick, one-piece aluminum tub holds heavy tools and cargo
- MicroSeal<sup>™</sup> gasket helps seal out moisture, dust and dirt
- Lid opens 90 degrees for easy loading and self-closes for single-hand operation
- Tool trays and built-in screwdriver holders for easy organization
- Easy to install with pre-drilled mounting slots and included hardware
- Limited lifetime warranty (one-year finish, one-year parts)