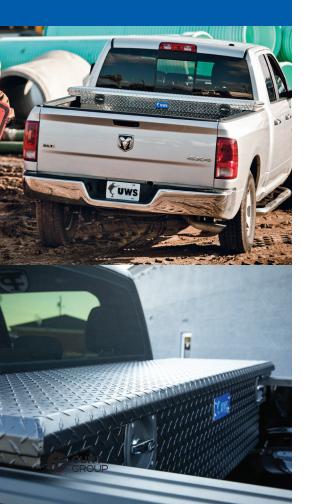

## **SECURE LOCK CROSSOVER TRUCK TOOL BOXES**

Finish options for Secure Lock tool boxes include bright aluminum or matte black powder coat, and they are available in multiple sizes with a standard tub, angled tub, deep tub, low profile or with a lid rail.

- Easy-to-operate, dual-locking twist handles offer strength and maximum security
- Patented RigidCore<sup>™</sup> foam-filled lid to maximize strength and prevent binding
- Removable BedRug<sup>™</sup> liner protects tools, reduces noise and allows for easy cleaning
- 0.058" extra-thick, one-piece aluminum tub holds heavy tools and cargo
- MicroSeal<sup>™</sup> gasket helps seal out moisture, dust and dirt
- Lid opens 90 degrees for easy loading and self-closes for single-hand operation
- Tool trays and built-in screwdriver holders for easy organization
- Easy to install with pre-drilled mounting slots and included hardware
- Limited lifetime warranty (one-year finish, one-year parts)