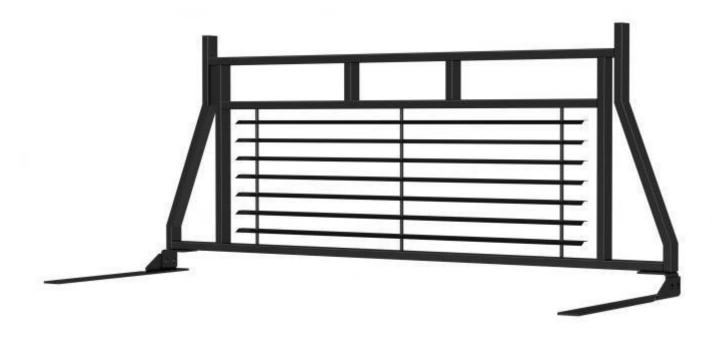

## **Classic Headache Rack**

- Heavy-duty 1" x 2" steel tube construction for a solid frame
- Durable semi-gloss black powder coat finish for rust and chip resistance
- Fully louvered center section to protect the cab and passengers
- Louvers also help keep the cab cooler by blocking direct sunlight
- Flat steel brackets bolt onto the truck bed walls (drilling may be required)
- Compatible with most crossover truck tool boxes