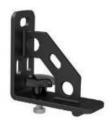

embly ships in three pieces for reduced shipping requirements
- Center section can be removed for convenient access to the rear window
- Highly durable carbide powder coat finish for maximum corrosion resistance

















## AdvantEDGE™ Headache Rack

- Unique, eight-sided tube profile to complement the style of modern trucks
- Topside track accepts LED lights and tie-down anchors
- Extruded, all-aluminum construction to be strong, lightweight and rust-free
- Available in carbide black or chrome powder coat finish
- Stamped aluminum, octagonal grid center section for a distinct look
- Patented stake pocket mounting system for simple, secure installation
- Made to complement other AdvantEDGE™ accessories







# **AdvantEDGE™ Accessories**

Light mounting brackets #1110311





















## **Classic Headache Rack**

- Heavy-duty 1" x 2" steel tube construction for a solid frame
- Durable semi-gloss black powder coat finish for rust and chip resistance
- Fully louvered center section to protect the cab and passengers
- Louvers also help keep the cab cooler by blocking direct sunlight
- Flat steel brackets bolt onto the truck bed walls (drilling may be required)
- Compatible with most crossover truck tool boxes













# **Limited Lifetime Warranty**

- ARIES provides limited lifetime warranty coverage against defects in factory workmanship and materials for ARIES products sold by authorized ARIES dealers for use by retail (end use) consumers.
- https://storage.googleapis.com/curt-groupwarranties/ARIES\_Warranty.pdf

| Product