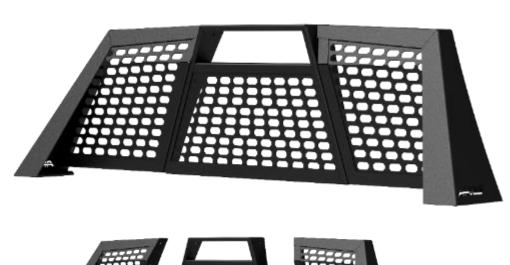

## Switchback® Headache Rack

- All-aluminum construction to be strong, lightweight and rust-free
- Full-width, slotted top edge accepts various LED lights
- Patented stake pocket mounting system for simple, secure installation
- Knockdown assembly ships in three pieces for reduced shipping requirements
- Center section can be removed for convenient access to the rear window
- Highly durable carbide powder coat finish for maximum corrosion resistance

## AdvantEDGE™ Headache Rack

- Unique, eight-sided tube profile to complement the style of modern trucks
- Topside track accepts LED lights and tie-down anchors
- Extruded, all-aluminum construction to be strong, lightweight and rust-free
- Available in carbide black or chrome powder coat finish
- Stamped aluminum, octagonal grid center section for a distinct look
- Patented stake pocket mounting system for simple, secure installation
- Made to complement other AdvantEDGE™ accessories