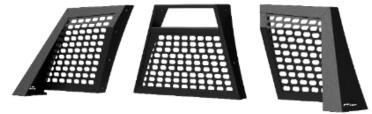

## Switchback® Headache Rack

- All-aluminum construction to be strong, lightweight and rust-free
- Full-width, slotted top edge accepts various LED lights
- Patented stake pocket mounting system for simple, secure installation
- Knockdown assembly ships in three pieces for reduced shipping requirements
- Center section can be removed for convenient access to the rear window
- Highly durable carbide powder coat finish for maximum corrosion resistance

## AdvantEDGE™ Headache Rack

- Unique, eight-sided tube profile to complement the style of modern trucks
- Topside track accepts LED lights and tie-down anchors
- Extruded, all-aluminum construction to be strong, lightweight and rust-free
- Available in carbide black or chrome powder coat finish
- Stamped aluminum, octagonal grid center section for a distinct look
- Patented stake pocket mounting system for simple, secure installation
- Made to complement other AdvantEDGE™ accessories