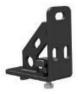

ssembly ships in three pieces for reduced shipping requirements
- Center section can be removed for convenient access to the rear window
- Highly durable carbide powder coat finish for maximum corrosion resistance

















## AdvantEDGE™ Headache Rack

- Unique, eight-sided tube profile to complement the style of modern trucks
- Topside track accepts LED lights and tie-down anchors
- Extruded, all-aluminum construction to be strong, lightweight and rust-free
- Available in carbide black or chrome powder coat finish
- Stamped aluminum, octagonal grid center section for a distinct look
- Patented stake pocket mounting system for simple, secure installation
- Made to complement other AdvantEDGE™ accessories







# **AdvantEDGE™ Accessories**

Light mounting brackets #1110311





















## **Classic Headache Rack**

- Heavy-duty 1" x 2" steel tube construction for a solid frame
- Durable semi-gloss black powder coat finish for rust and chip resistance
- Fully louvered center section to protect the cab and passengers
- Louvers also help keep the cab cooler by blocking direct sunlight
- Flat steel brackets bolt onto the truck bed walls (drilling may be required)
- Compatible with most crossover truck tool boxes













# **Limited Lifetime Warranty**

- ARIES provides limited lifetime warranty coverage against defects in factory workmanship and materials for ARIES products sold by authorized ARIES dealers for use by retail (end use) consumers.
- https://storage.googleapis.com/curt-groupwarranties/ARIES\_Warranty.pdf

| Product