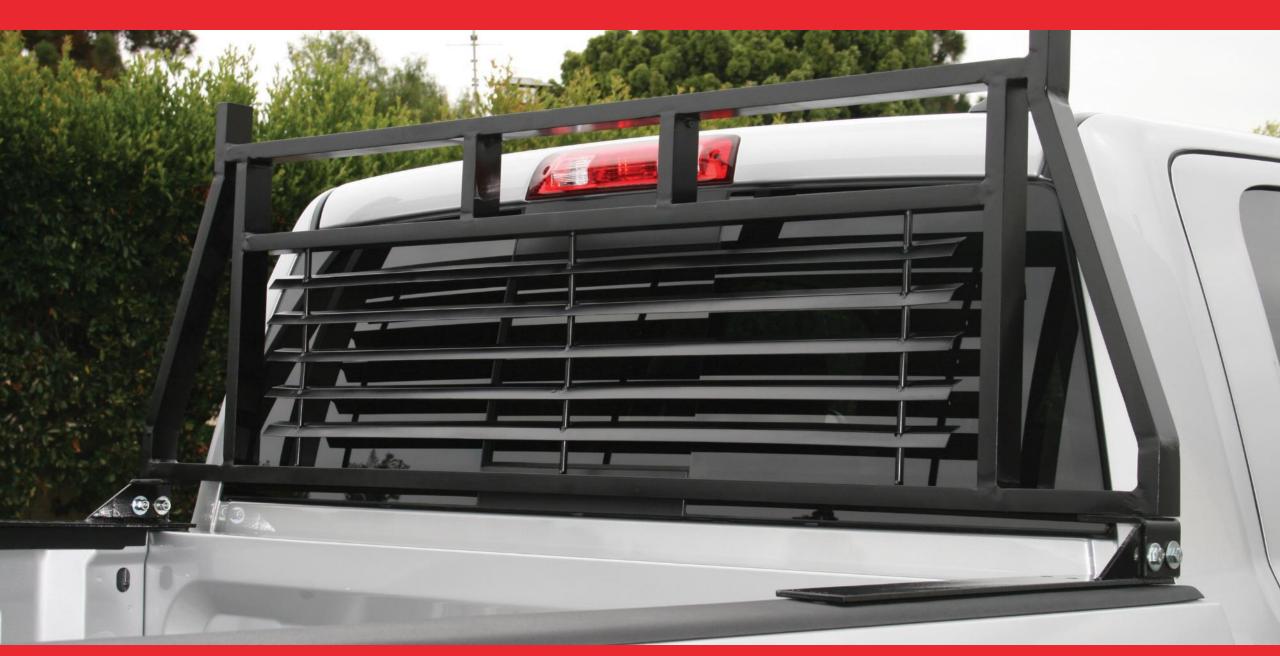

## **Classic Headache Rack**

- Heavy-duty 1" x 2" steel tube construction for a solid frame
- Durable semi-gloss black powder coat finish for rust and chip resistance
- Fully louvered center section to protect the cab and passengers
- Louvers also help keep the cab cooler by blocking direct sunlight
- Flat steel brackets bolt onto the truck bed walls (drilling may be required)
- Compatible with most crossover truck tool boxes