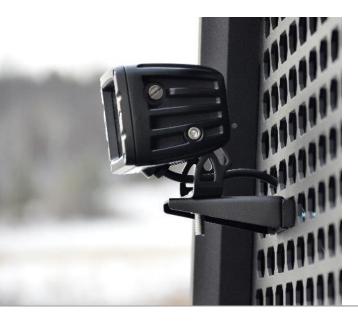

bly ships in three pieces for reduced shipping requirements
- Center section can be removed for convenient access to the rear window
- Highly durable carbide powder coat finish for maximum corrosion resistance

















## AdvantEDGE™ Headache Rack

- Unique, eight-sided tube profile to complement the style of modern trucks
- Topside track accepts LED lights and tie-down anchors
- Extruded, all-aluminum construction to be strong, lightweight and rust-free
- Available in carbide black or chrome powder coat finish
- Stamped aluminum, octagonal grid center section for a distinct look
- Patented stake pocket mounting system for simple, secure installation
- Made to complement other AdvantEDGE™ accessories







# **AdvantEDGE™ Accessories**

Light mounting brackets #1110311





















## **Classic Headache Rack**

- Heavy-duty 1" x 2" steel tube construction for a solid frame
- Durable semi-gloss black powder coat finish for rust and chip resistance
- Fully louvered center section to protect the cab and passengers
- Louvers also help keep the cab cooler by blocking direct sunlight
- Flat steel brackets bolt onto the truck bed walls (drilling may be required)
- Compatible with most crossover truck tool boxes













# **Limited Lifetime Warranty**

- ARIES provides limited lifetime warranty coverage against defects in factory workmanship and materials for ARIES products sold by authorized ARIES dealers for use by retail (end use) consumers.
- https://storage.googleapis.com/curt-groupwarranties/ARIES\_Warranty.pdf

| Product