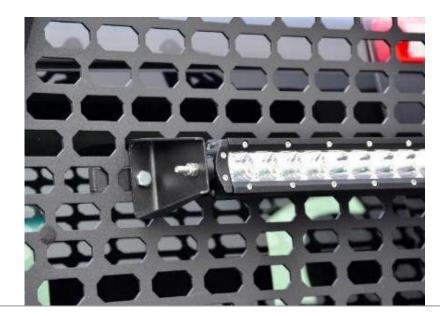

y ships in three pieces for reduced shipping requirements
- Center section can be removed for convenient access to the rear window
- Highly durable carbide powder coat finish for maximum corrosion resistance

















## AdvantEDGE™ Headache Rack

- Unique, eight-sided tube profile to complement the style of modern trucks
- Topside track accepts LED lights and tie-down anchors
- Extruded, all-aluminum construction to be strong, lightweight and rust-free
- Available in carbide black or chrome powder coat finish
- Stamped aluminum, octagonal grid center section for a distinct look
- Patented stake pocket mounting system for simple, secure installation
- Made to complement other AdvantEDGE™ accessories







# **AdvantEDGE™ Accessories**

Light mounting brackets #1110311





















## **Classic Headache Rack**

- Heavy-duty 1" x 2" steel tube construction for a solid frame
- Durable semi-gloss black powder coat finish for rust and chip resistance
- Fully louvered center section to protect the cab and passengers
- Louvers also help keep the cab cooler by blocking direct sunlight
- Flat steel brackets bolt onto the truck bed walls (drilling may be required)
- Compatible with most crossover truck tool boxes













# **Limited Lifetime Warranty**

- ARIES provides limited lifetime warranty coverage against defects in factory workmanship and materials for ARIES products sold by authorized ARIES dealers for use by retail (end use) consumers.
- https://storage.googleapis.com/curt-groupwarranties/ARIES\_Warranty.pdf

| Product