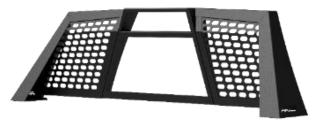

## Switchback® Headache Rack

- All-aluminum construction to be strong, lightweight and rust-free
- Full-width, slotted top edge accepts various LED lights
- Patented stake pocket mounting system for simple, secure installation
- Knockdown assembly ships in three pieces for reduced shipping requirements
- Center section can be removed for convenient access to the rear window
- Highly durable carbide powder coat finish for maximum corrosion resistance

## AdvantEDGE™ Headache Rack

- Unique, eight-sided tube profile to complement the style of modern trucks
- Topside track accepts LED lights and tie-down anchors
- Extruded, all-aluminum construction to be strong, lightweight and rust-free
- Available in carbide black or chrome powder coat finish
- Stamped aluminum, octagonal grid center section for a distinct look
- Patented stake pocket mounting system for simple, secure installation
- Made to complement other AdvantEDGE™ accessories