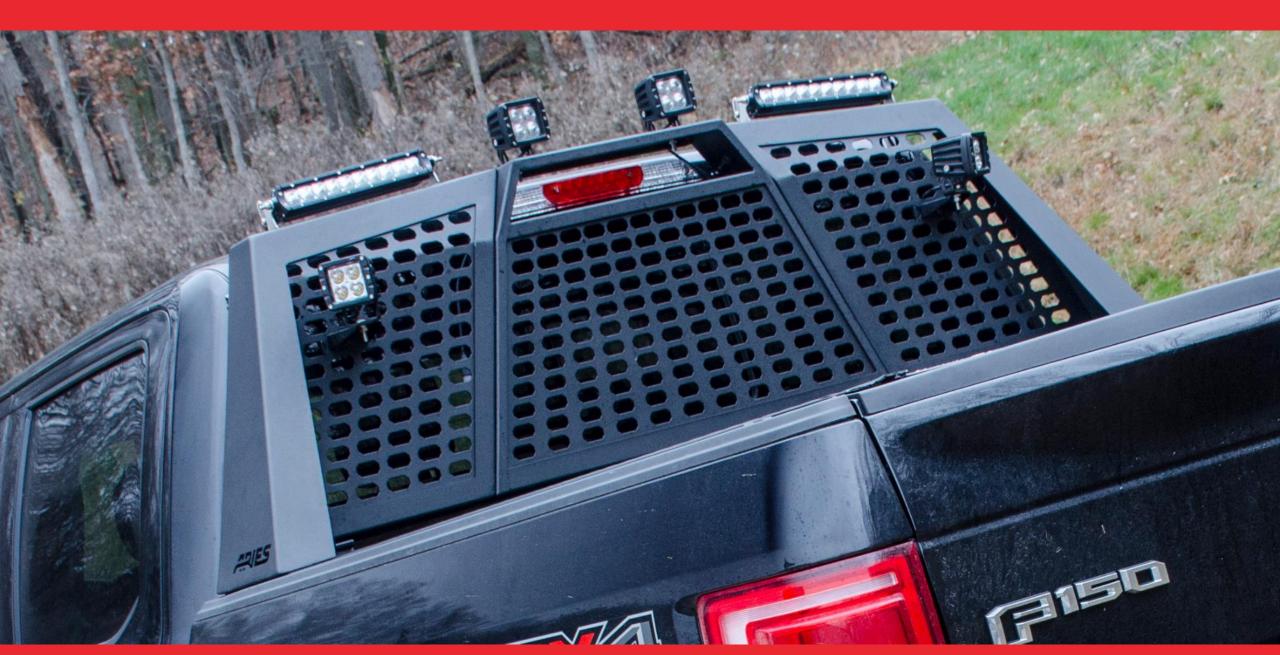

## Switchback® Headache Rack

- All-aluminum construction to be strong, lightweight and rust-free
- Full-width, slotted top edge accepts various LED lights
- Patented stake pocket mounting system for simple, secure installation
- Knockdown assembly ships in three pieces for reduced shipping requirements
- Center section can be removed for convenient access to the rear window
- Highly durable carbide powder coat finish for maximum corrosion resistance

## AdvantEDGE™ Headache Rack

- Unique, eight-sided tube profile to complement the style of modern trucks
- Topside track accepts LED lights and tie-down anchors
- Extruded, all-aluminum construction to be strong, lightweight and rust-free
- Available in carbide black or chrome powder coat finish
- Stamped aluminum, octagonal grid center section for a distinct look
- Patented stake pocket mounting system for simple, secure installation
- Made to complement other AdvantEDGE™ accessories