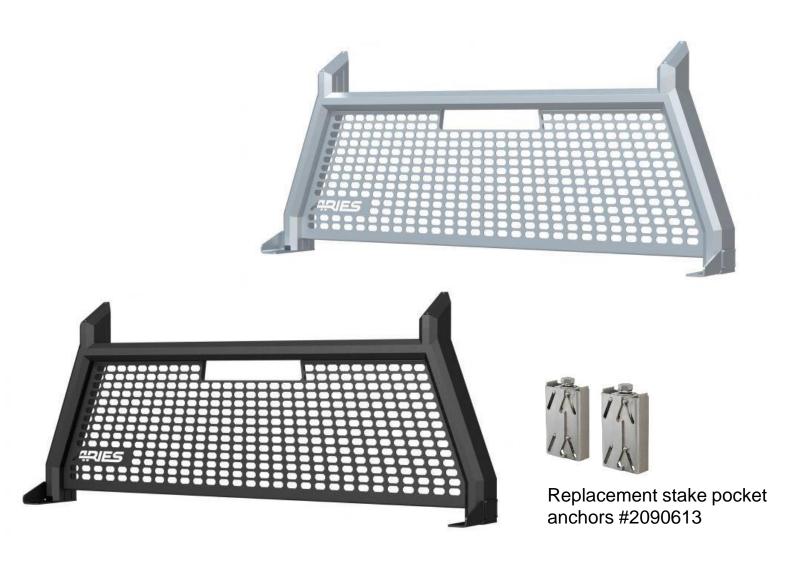

## Switchback® Headache Rack

- All-aluminum construction to be strong, lightweight and rust-free
- Full-width, slotted top edge accepts various LED lights
- Patented stake pocket mounting system for simple, secure installation
- Knockdown assembly ships in three pieces for reduced shipping requirements
- Center section can be removed for convenient access to the rear window
- Highly durable carbide powder coat finish for maximum corrosion resistance

## AdvantEDGE™ Headache Rack

- Unique, eight-sided tube profile to complement the style of modern trucks
- Topside track accepts LED lights and tie-down anchors
- Extruded, all-aluminum construction to be strong, lightweight and rust-free
- Available in carbide black or chrome powder coat finish
- Stamped aluminum, octagonal grid center section for a distinct look
- Patented stake pocket mounting system for simple, secure installation
- Made to complement other AdvantEDGE™ accessories