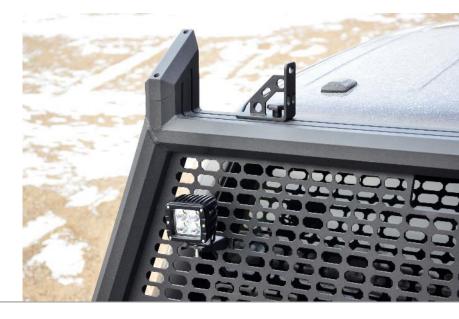

## **Classic Headache Rack**

- Heavy-duty 1" x 2" steel tube construction for a solid frame
- Durable semi-gloss black powder coat finish for rust and chip resistance
- Fully louvered center section to protect the cab and passengers
- Louvers also help keep the cab cooler by blocking direct sunlight
- Flat steel brackets bolt onto the truck bed walls (drilling may be required)
- Compatible with most crossover truck tool boxes