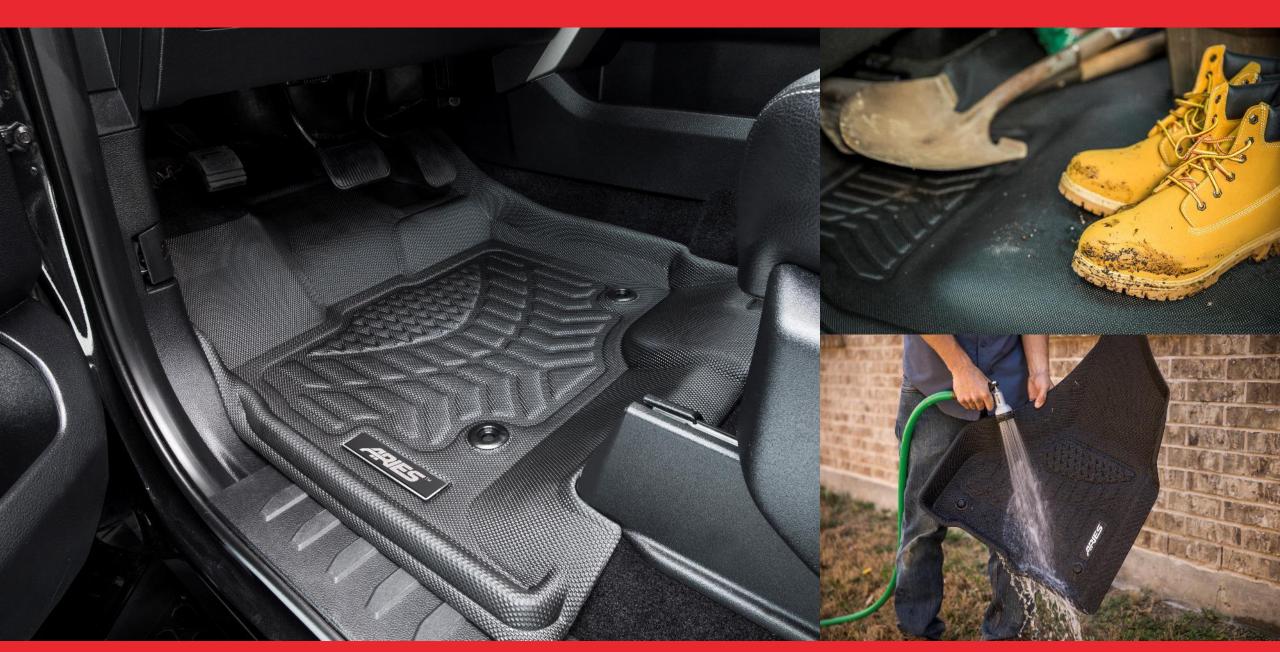

## **StyleGuard XD® Floor Liners**

- Highly durable, three-layer construction for ultimate interior protection
- Channeled surface and raised edges are designed to contain liquids and debris
- Laser-measured design for perfect, vehicle-specific contour
- Lightweight construction for simple, drop-in installation and easy removal
- Offered in complete kits or individually for the first or second row

## **StyleGuard XD® Floor Liners**

 Flexible, waterproof TPR top layer will not become brittle over time

 Cross-linked polyethylene foam adds comfort and helps limit road noise

OmniGrip® fibers prevent movement on any type of carpet