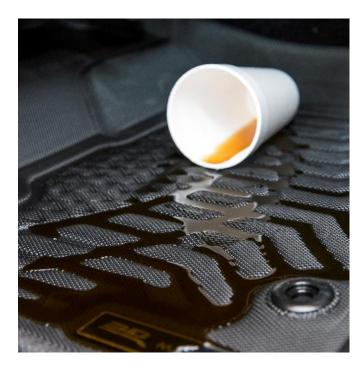

## **StyleGuard XD® Floor Liners**

- Highly durable, three-layer construction for ultimate interior protection
- Channeled surface and raised edges are designed to contain liquids and debris
- Laser-measured design for perfect, vehicle-specific contour
- Lightweight construction for simple, drop-in installation and easy removal
- Offered in complete kits or individually for the first or second row

## **StyleGuard XD® Floor Liners**

 Flexible, waterproof TPR top layer will not become brittle over time

 Cross-linked polyethylene foam adds comfort and helps limit road noise

OmniGrip® fibers prevent movement on any type of carpet