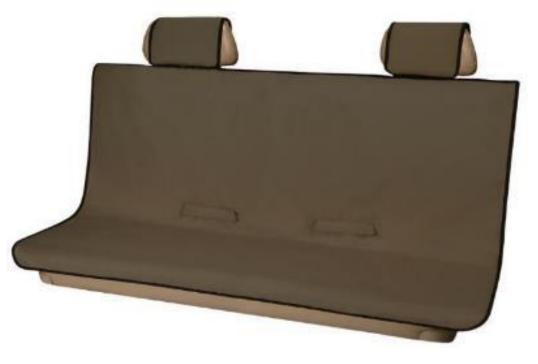

## **Seat Defender™ Seat Covers**

- Use-as-needed, universal design with dual-layer, non-skid protection
- Fast and easy to install, remove, clean and store
- Thermoplastic rubber grips the seat, providing added comfort and safety
- Woven 600-denier terylene fabric blocks spills, dirt and more
- 100% waterproof and machine washable (air dry recommended)
- Allows for side airbag deployment
- Maintains seat belt access for safety

## **Seat Defender™ Seat Covers**

- XL bench seat model designed to fit larger bench seats in full-size trucks
- Cargo area blanket for picnics, sporting events, work under the car and more