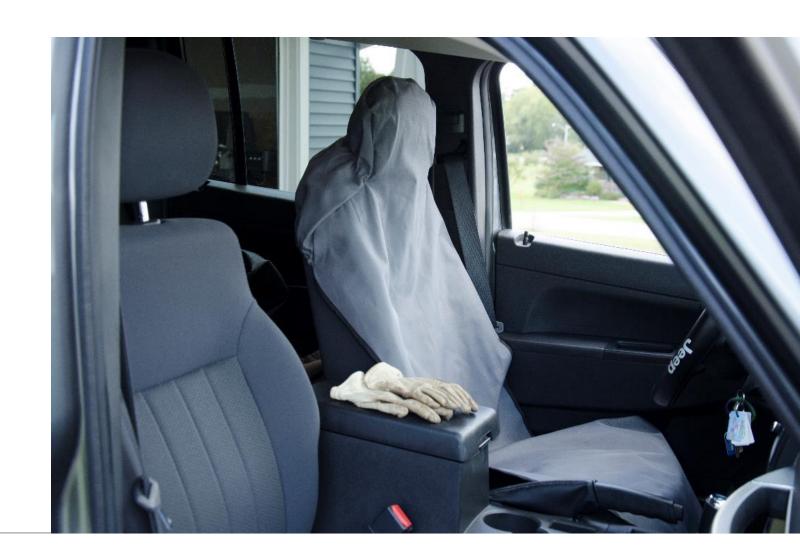

## **Seat Defender™ Seat Covers**

- Use-as-needed, universal design with dual-layer, non-skid protection
- Fast and easy to install, remove, clean and store
- Thermoplastic rubber grips the seat, providing added comfort and safety
- Woven 600-denier terylene fabric blocks spills, dirt and more
- 100% waterproof and machine washable (air dry recommended)
- Allows for side airbag deployment
- Maintains seat belt access for safety