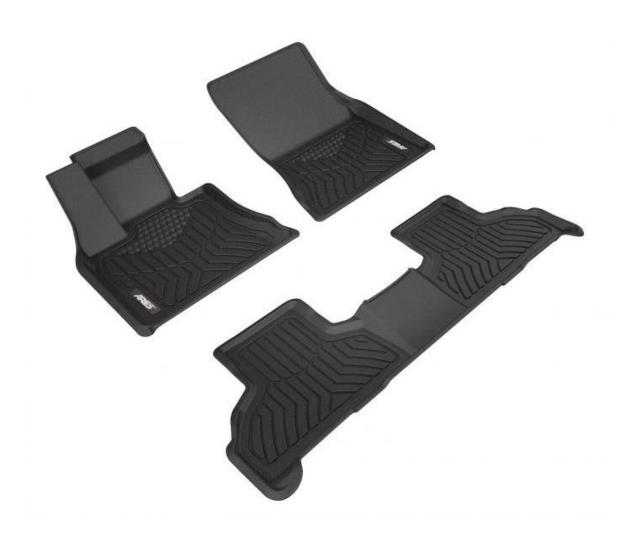

## **StyleGuard XD® Floor Liners**

- Highly durable, three-layer construction for ultimate interior protection
- Channeled surface and raised edges are designed to contain liquids and debris
- Laser-measured design for perfect, vehicle-specific contour
- Lightweight construction for simple, drop-in installation and easy removal
- Offered in complete kits or individually for the first or second row

## **StyleGuard XD® Floor Liners**

 Flexible, waterproof TPR top layer will not become brittle over time

 Cross-linked polyethylene foam adds comfort and helps limit road noise

OmniGrip® fibers prevent movement on any type of carpet