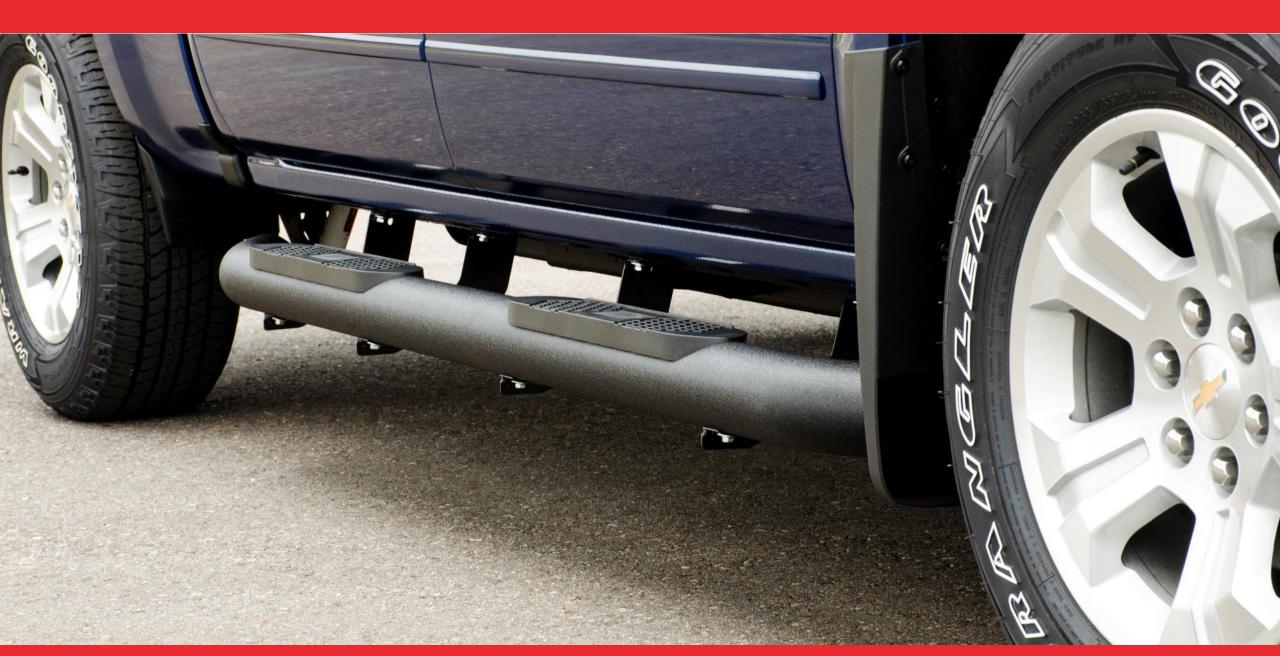

# 6" Oval Side Bars

- 6" wide, OE-style tube with hard ABS plastic end caps
- Available in black powder-coated aluminum or polished stainless steel
- Extra-wide, non-skid step pads for safe, comfortable entry and exit
- Universal track mounting system for easy, secure installation
- No-drill, vehicle-specific application for a custom fit

# 4" Oval Side Bars

- 20° bends to contour to the body of the vehicle
- Seamless, welded end caps for a superior, finished look
- Wheel-to-wheel available on select models for regular cab trucks and others
- Raised, custom, non-skid step pads for safe, comfortable entry and exit
- Available in black powder-coated steel and polished stainless steel
- Elliptical, 4" wide, heavy-wall tube design
- No-drill, vehicle-specific application for a custom fit