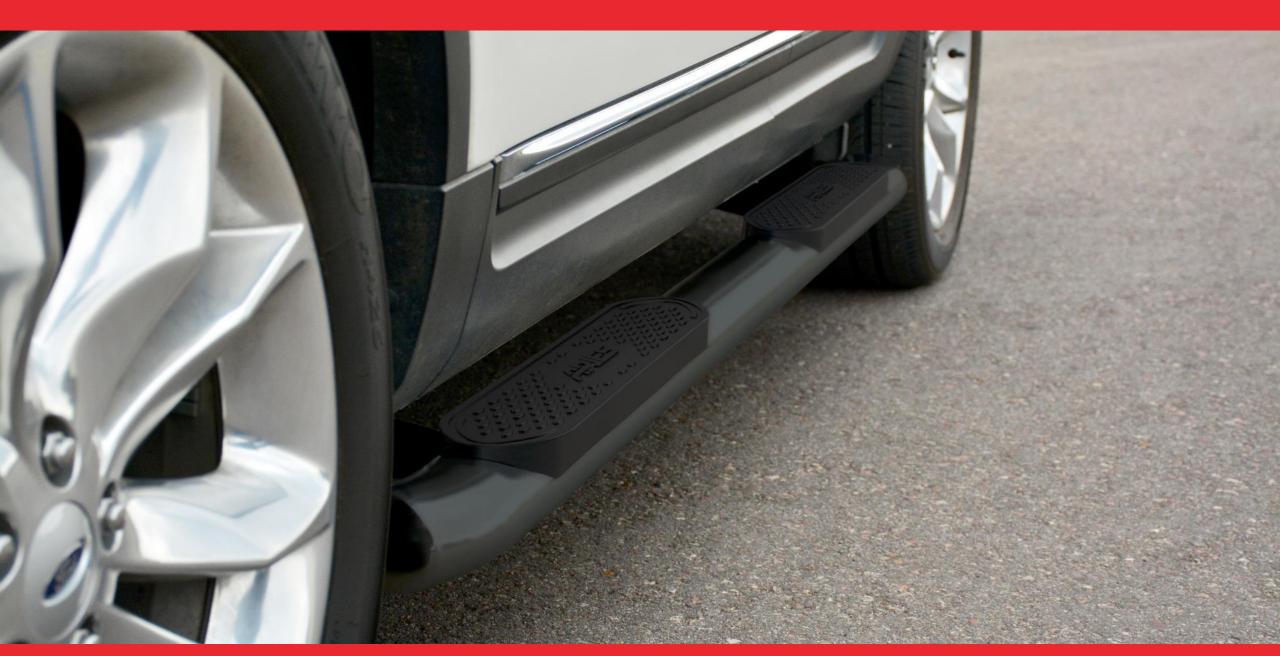

# 6" Oval Side Bars

- 6" wide, OE-style tube with hard ABS plastic end caps
- Available in black powder-coated aluminum or polished stainless steel
- Extra-wide, non-skid step pads for safe, comfortable entry and exit
- Universal track mounting system for easy, secure installation
- No-drill, vehicle-specific application for a custom fit

# 4" Oval Side Bars

- 20° bends to contour to the body of the vehicle
- Seamless, welded end caps for a superior, finished look
- Wheel-to-wheel available on select models for regular cab trucks and others
- Raised, custom, non-skid step pads for safe, comfortable entry and exit
- Available in black powder-coated steel and polished stainless steel
- Elliptical, 4" wide, heavy-wall tube design
- No-drill, vehicle-specific application for a custom fit

# Big Step™ 4" Round Side Bars

- Bold, 4" diameter is designed to show well on larger, lifted vehicles
- Hardened T6 aluminum build with textured black powder coat
- Raised, custom, non-skid step pads for safe, comfortable entry and exit
- Unique bends to contour to the body of the vehicle
- No-drill, vehicle-specific application for a custom fit

# 3" Round Side Bars

- Widest application availability, including many older trucks
- Three finish options:
  - Polished stainless steel
  - Semi-gloss black stainless steel
  - Semi-gloss black steel
- Unique bends to contour to the body of the vehicle
- Custom, non-skid step pads for safe entry and exit
- 3" diameter, heavy wall tube design
- No-drill, vehicle-specific application for a custom fit