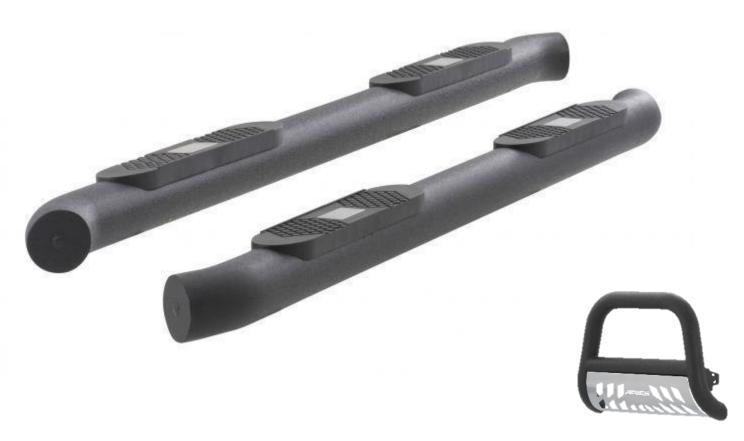

# Big Step™ 4" Round Side Bars

- Bold, 4" diameter is designed to show well on larger, lifted vehicles
- Hardened T6 aluminum build with textured black powder coat
- Raised, custom, non-skid step pads for safe, comfortable entry and exit
- Unique bends to contour to the body of the vehicle
- No-drill, vehicle-specific application for a custom fit

Made to complement Big Horn™ bull bars