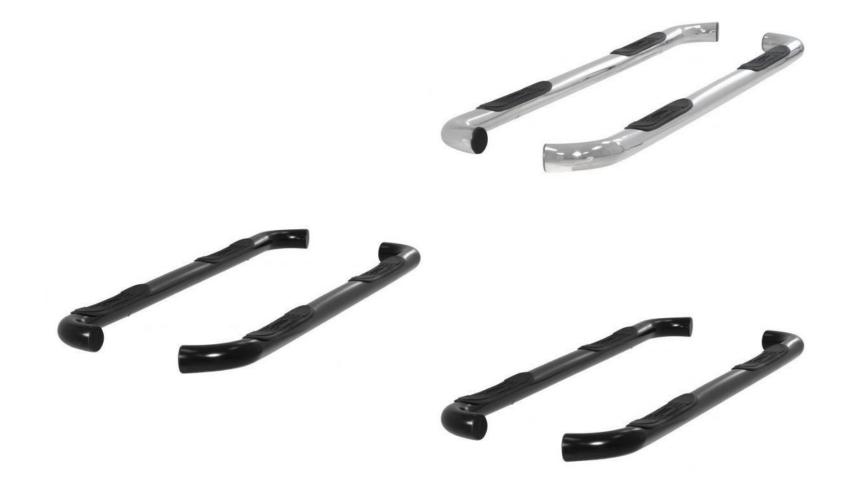

# 3" Round Side Bars

- Widest application availability, including many older trucks
- Three finish options:
  - Polished stainless steel
  - Semi-gloss black stainless steel
  - Semi-gloss black steel
- Unique bends to contour to the body of the vehicle
- Custom, non-skid step pads for safe entry and exit
- 3" diameter, heavy wall tube design
- No-drill, vehicle-specific application for a custom fit