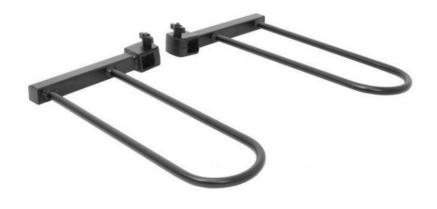

## **Tray-Style Bike Rack Cradles for Fat Tires #18091**

- 4-7/8" inside width accepts most types of fat bike tires
- Add-on cradles are designed to replace existing cradles