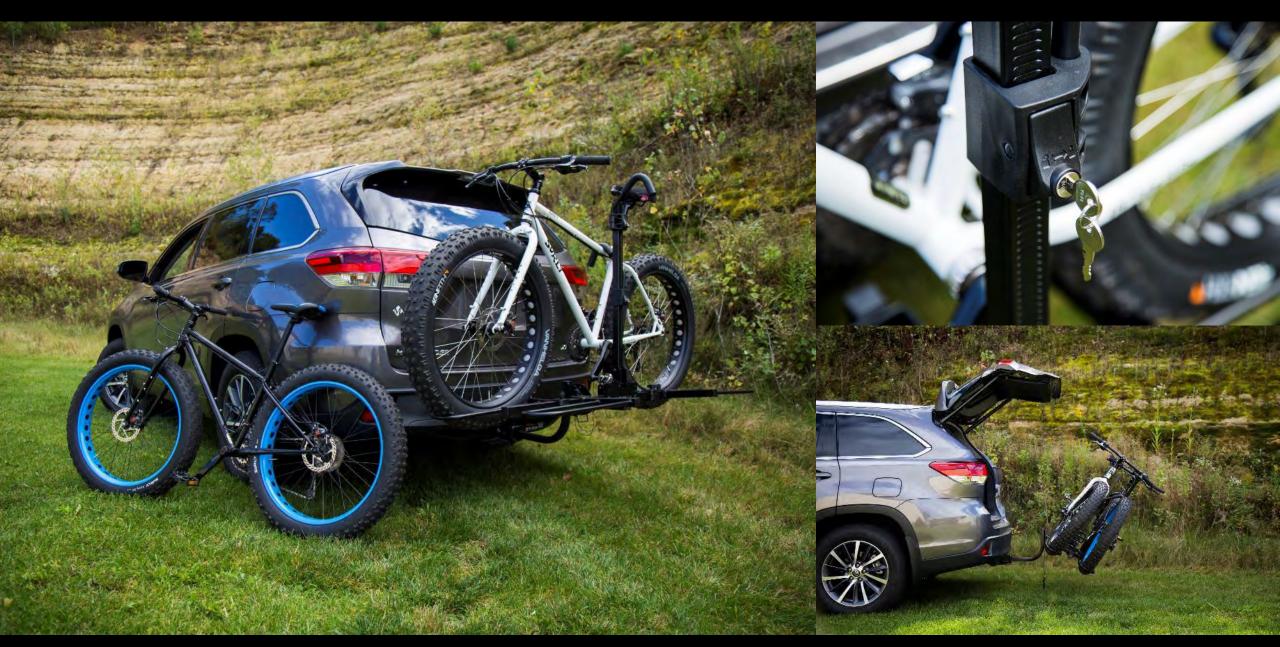

### **Standard Hitch-Mounted Bike Racks**

- Adapter sleeve allows mounting on either 1-1/4" or 2" receiver tube
- Adjustable rubber cradles will not scratch bike frames
- Tilts away for convenient rear vehicle access
- Arms fold down when not in use for compact storage
- Threaded anti-wobble shank helps prevent bikes from swaying during travel
- Protected by a durable black powder coat finish

### **Premium Hitch-Mounted Bike Racks**

- Tapered arms accommodate multiple bike sizes, including kids' bikes
- Adjustable rubber cradles will not scratch bike frames
- Tilts away for convenient rear vehicle access
- Arms fold down when not in use for compact storage
- Threaded anti-wobble shank prevents bikes from swaying during travel
- Built-in reflectors for added safety
- Protected by a durable black powder coat finish