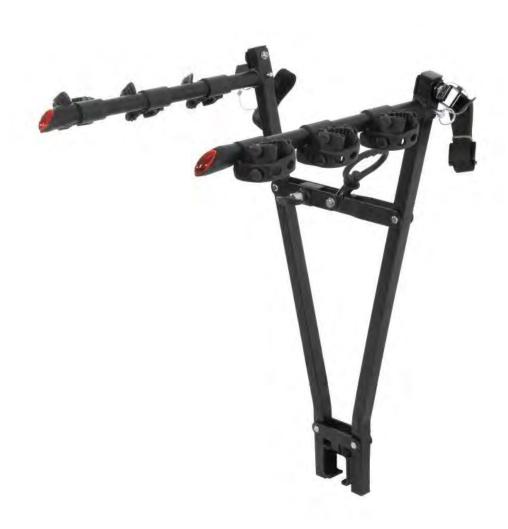

### Clamp-On Bike Rack

- Clamps onto a 2" x 2" ball mount shank (ball mount not included)
- Securely holds up to three bikes with a max weight capacity of 135 lbs.
- Adjustable rubber cradles will not scratch bike frames
- Easily accessible release handle allows for fast installation and removal
- Arms fold down when not in use for compact storage
- Built-in reflectors for added safety
- Protected by a durable black powder coat finish