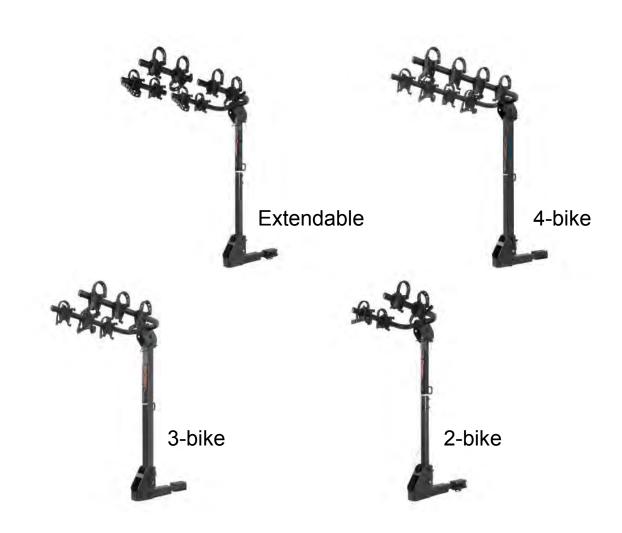

### **Premium Hitch-Mounted Bike Racks**

- Tapered arms accommodate multiple bike sizes, including kids' bikes
- Adjustable rubber cradles will not scratch bike frames
- Tilts away for convenient rear vehicle access
- Arms fold down when not in use for compact storage
- Threaded anti-wobble shank prevents bikes from swaying during travel
- Built-in reflectors for added safety
- Protected by a durable black powder coat finish