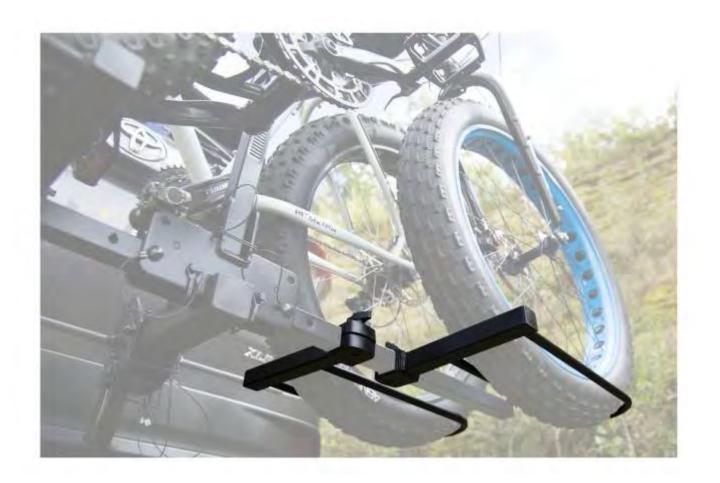

## **Tray-Style Bike Rack Cradles for Fat Tires #18091**

- 4-7/8" inside width accepts most types of fat bike tires
- Add-on cradles are designed to replace existing cradles