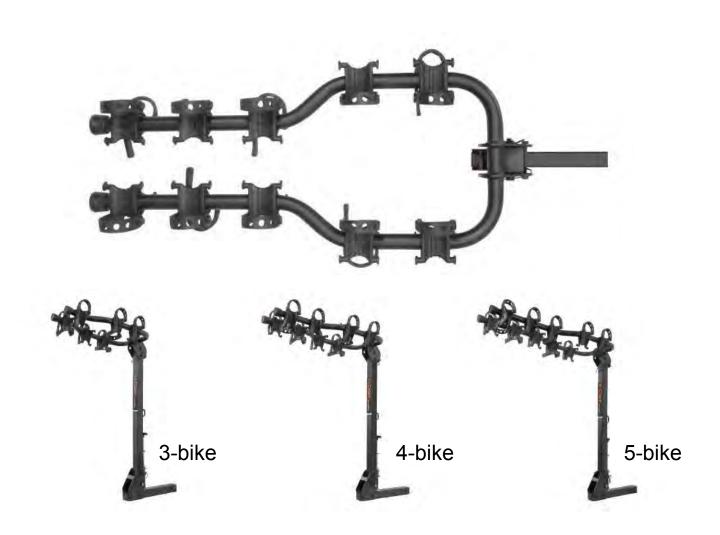

### **Premium Hitch-Mounted Bike Racks**

- Tapered arms accommodate multiple bike sizes, including kids' bikes
- Adjustable rubber cradles will not scratch bike frames
- Tilts away for convenient rear vehicle access
- Arms fold down when not in use for compact storage
- Threaded anti-wobble shank prevents bikes from swaying during travel
- Built-in reflectors for added safety
- Protected by a durable black powder coat finish