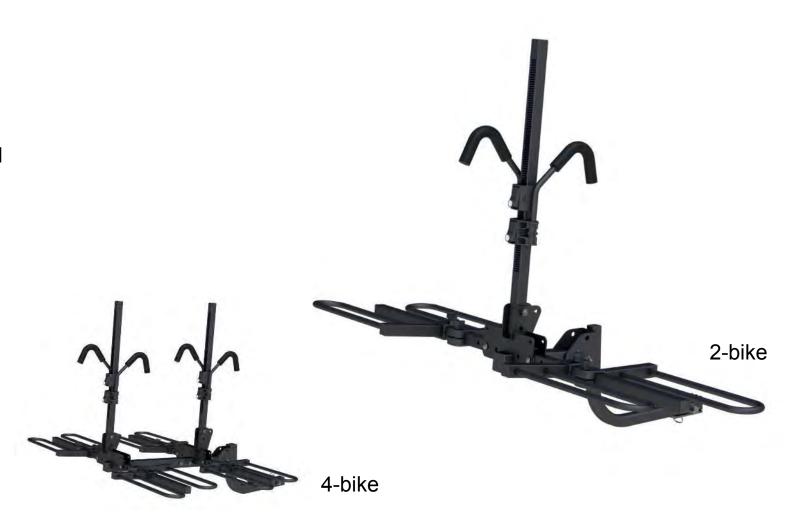

### Tray-Style Bike Racks

- Tray-style arms provide three points of contact to keep bikes fully secure
- Ratcheting arms lock down onto the frames and will not loosen during travel
- Key-operated ratchets also deter theft while the vehicle is left unattended
- Highly adjustable arms easily fits various bike sizes and styles
- Tray-style design allows for easy loading and unloading of bikes
- Protected by a durable black powder coat finish

### **Standard Hitch-Mounted Bike Racks**

- Adapter sleeve allows mounting on either 1-1/4" or 2" receiver tube
- Adjustable rubber cradles will not scratch bike frames
- Tilts away for convenient rear vehicle access
- Arms fold down when not in use for compact storage
- Threaded anti-wobble shank helps prevent bikes from swaying during travel
- Protected by a durable black powder coat finish

### **Premium Hitch-Mounted Bike Racks**

- Tapered arms accommodate multiple bike sizes, including kids' bikes
- Adjustable rubber cradles will not scratch bike frames
- Tilts away for convenient rear vehicle access
- Arms fold down when not in use for compact storage
- Threaded anti-wobble shank prevents bikes from swaying during travel
- Built-in reflectors for added safety
- Protected by a durable black powder coat finish