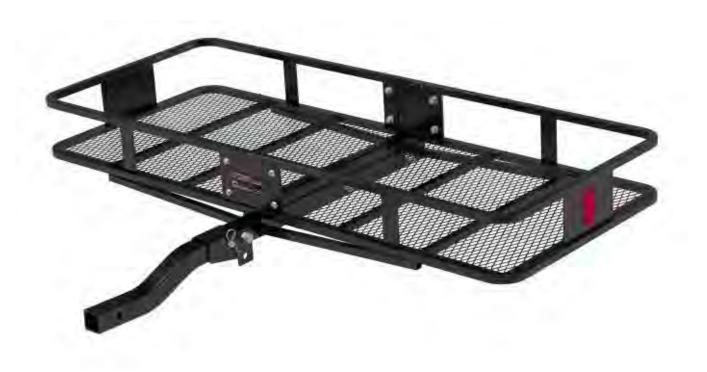

#### **Basket-Style Cargo Carriers**

- 6" tall sides keep items more secure during travel
- Constructed from heavy-duty, tubular steel
- Mesh base for easy cleanup
- Built-in reflectors add visibility for increased safety
- Protected by a highly durable E-coat and carbide black powder coat finish

#### **Basket-Style Cargo Carriers**

- Folding shank allows carrier to be tilted up when not in use
- Angled shank elevates carrier for more ground clearance