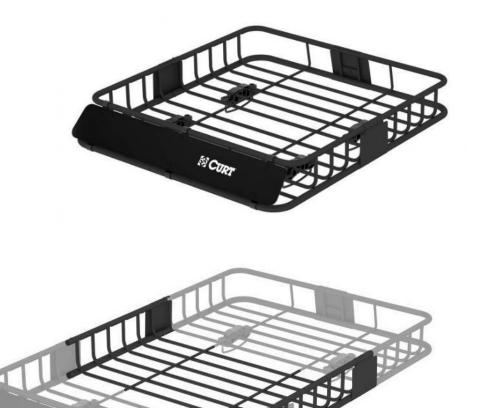

#### **Roof Rack Cargo Carrier**

- Frees up space inside the vehicle for passengers and cargo
- Mounts to most roof rack base rails
- Lightweight and easy to install with included mounting brackets
- Two-piece design easily bolts together for quick assembly
- Protected by a durable E-coat and carbide black powder coat finish