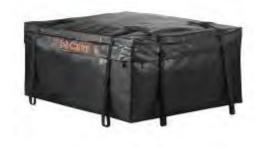

#### Waterproof Cargo Bags

- Keeps cargo protected from water, dirt, wind damage and more
- Made from thick, 500 x 500 denier, UV-resistant vinyl
- Features welded seams to be truly waterproof
- Zip closure with hook-and-loop flap keeps inside completely dry
- Zippers feature large holes to accept a padlock
- Tie-down straps securely attach to cargo carrier frame
- Available to fit basket-style and roof rack cargo carriers