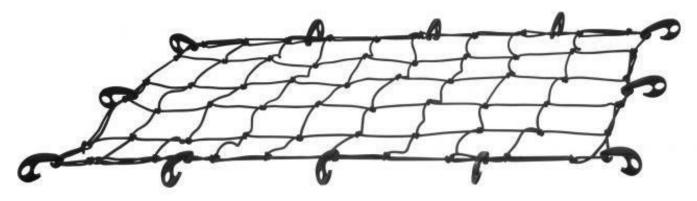

#### **Cargo Nets**

- Secures cargo from dislodging during travel
- Provides more reliable security than bungee cords
- Attachment hooks feature holes for easy handling
- Elastic netting fits over a variety of cargo