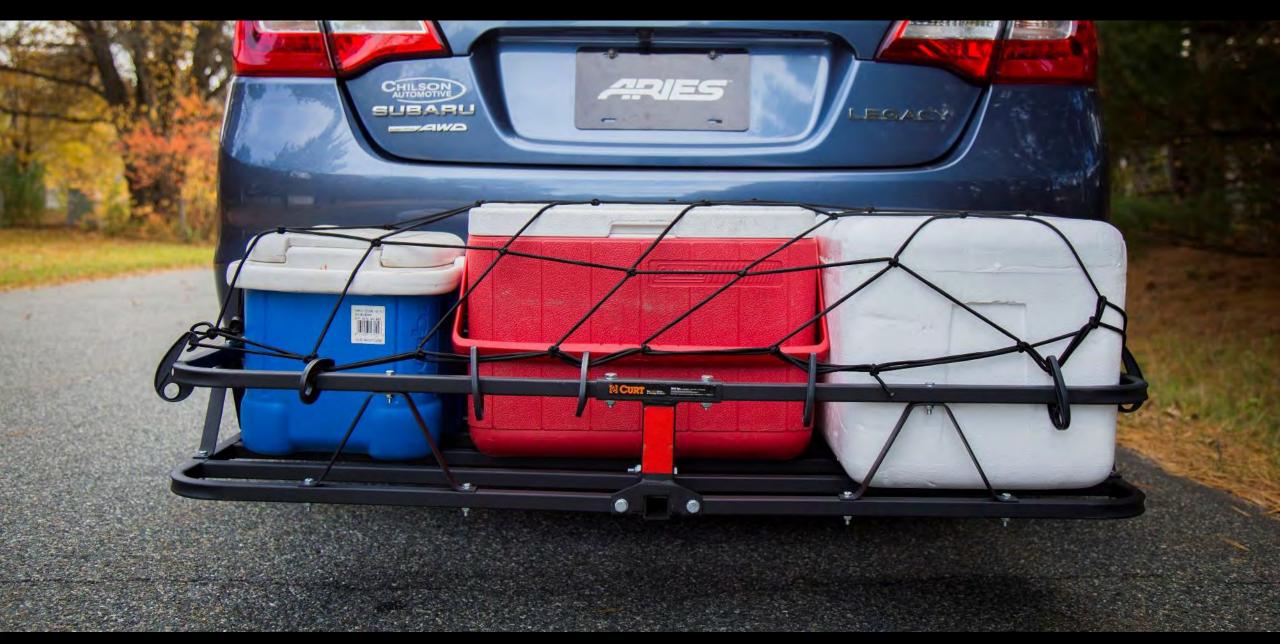

#### **Basket-Style Cargo Carriers**

- 6" tall sides keep items more secure during travel
- Constructed from heavy-duty, tubular steel
- Mesh base for easy cleanup
- Built-in reflectors add visibility for increased safety
- Protected by a highly durable E-coat and carbide black powder coat finish

#### **Basket-Style Cargo Carriers**

- Folding shank allows carrier to be tilted up when not in use
- Angled shank elevates carrier for more ground clearance

#### **Cargo Nets**

- Secures cargo from dislodging during travel
- Provides more reliable security than bungee cords
- Attachment hooks feature holes for easy handling
- Elastic netting fits over a variety of cargo