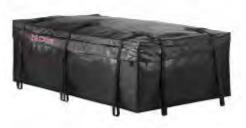

#### Waterproof Cargo Bags

- Keeps cargo protected from water, dirt, wind damage and more
- Made from thick, 500 x 500 denier, UV-resistant vinyl
- Features welded seams to be truly waterproof
- Zip closure with hook-and-loop flap keeps inside completely dry
- Zippers feature large holes to accept a padlock
- Tie-down straps securely attach to cargo carrier frame
- Available to fit basket-style and roof rack cargo carriers