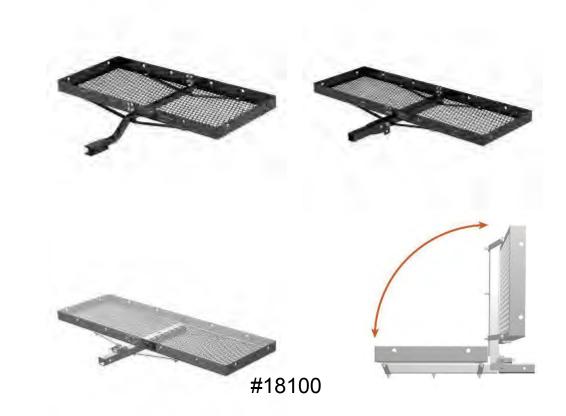

#### **Tray-Style Cargo Carriers**

- Easily bolts together for quick assembly
- Folding design allows carrier to be tilted up when not in use
- Mesh base for easy cleanup
- Protected by a highly durable E-coat and carbide black powder coat finish
- #18100 is constructed from lightweight aluminum (shank made from powder-coated steel)