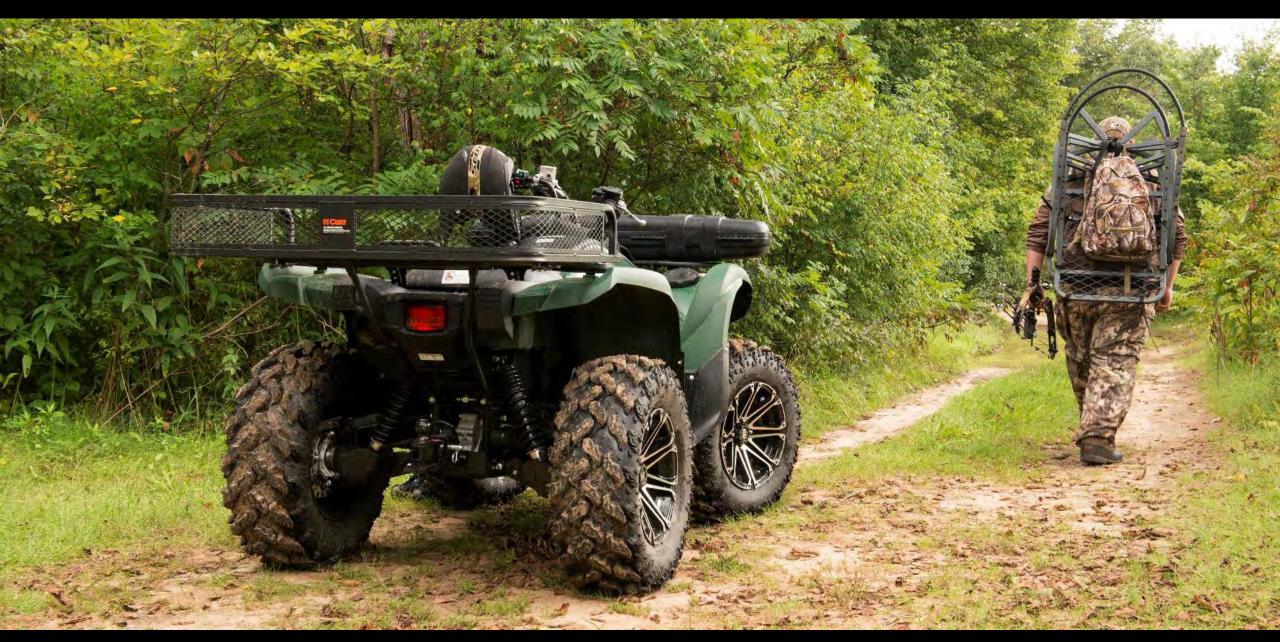

### **ATV Cargo Carrier**

- Universal design fits most ATV cargo racks
- 6" tall sides keep items more secure during travel
- Lightweight for easy installation and use
- Mesh base for easy cleanup
- Constructed from heavy-duty, tubular steel
- Protected by a highly durable E-coat and carbide black powder coat finish
- Includes universal mounting hardware