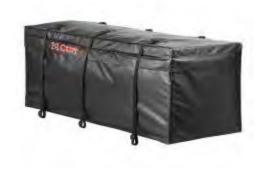

#### Waterproof Cargo Bags

- Keeps cargo protected from water, dirt, wind damage and more
- Made from thick, 500 x 500 denier, UV-resistant vinyl
- Features welded seams to be truly waterproof
- Zip closure with hook-and-loop flap keeps inside completely dry
- Zippers feature large holes to accept a padlock
- Tie-down straps securely attach to cargo carrier frame
- Available to fit basket-style and roof rack cargo carriers