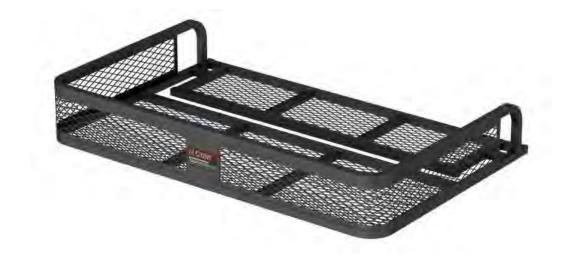

#### **Basket-Style Cargo Carriers**

- 6" tall sides keep items more secure during travel
- Constructed from heavy-duty, tubular steel
- Mesh base for easy cleanup
- Built-in reflectors add visibility for increased safety
- Protected by a highly durable E-coat and carbide black powder coat finish

#### **Basket-Style Cargo Carriers**

- Folding shank allows carrier to be tilted up when not in use
- Angled shank elevates carrier for more ground clearance