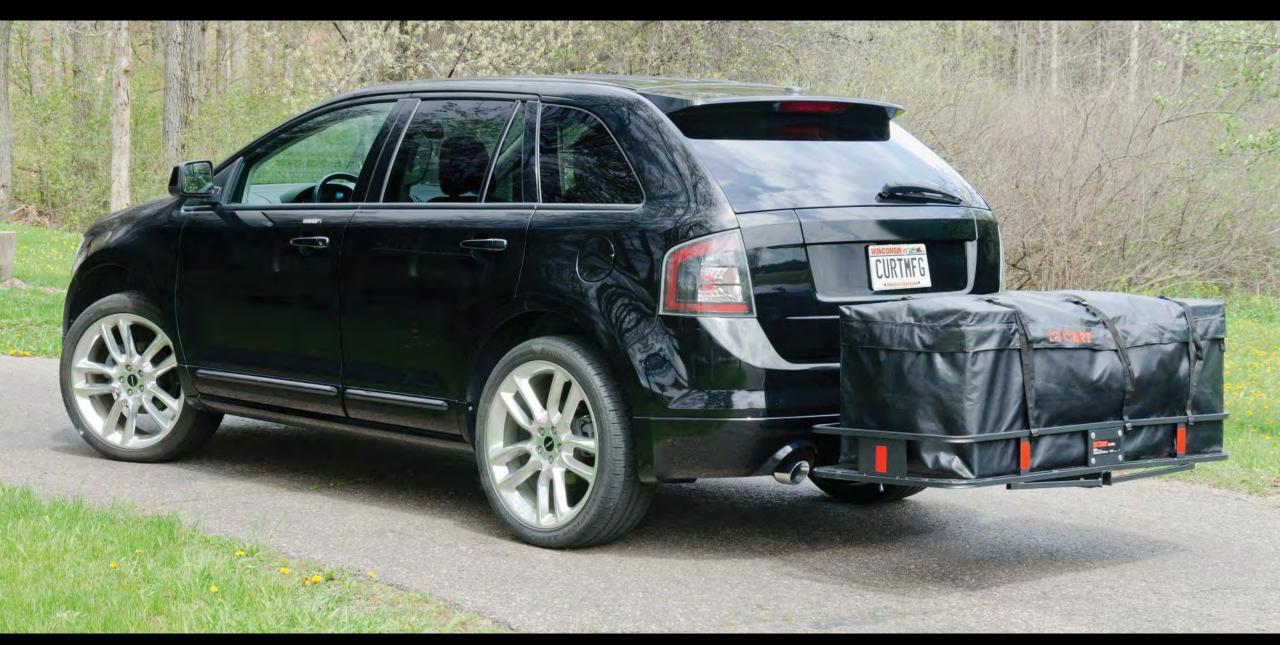

#### Waterproof Cargo Bags

- Keeps cargo protected from water, dirt, wind damage and more
- Made from thick, 500 x 500 denier, UV-resistant vinyl
- Features welded seams to be truly waterproof
- Zip closure with hook-and-loop flap keeps inside completely dry
- Zippers feature large holes to accept a padlock
- Tie-down straps securely attach to cargo carrier frame
- Available to fit basket-style and roof rack cargo carriers