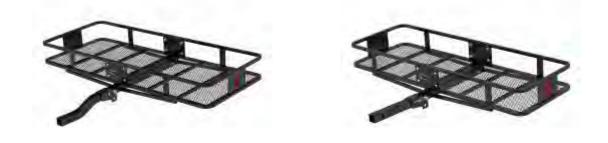

#### **Basket-Style Cargo Carriers**

- 6" tall sides keep items more secure during travel
- Constructed from heavy-duty, tubular steel
- Mesh base for easy cleanup
- Built-in reflectors add visibility for increased safety
- Protected by a highly durable E-coat and carbide black powder coat finish

#### **Basket-Style Cargo Carriers**

- Folding shank allows carrier to be tilted up when not in use
- Angled shank elevates carrier for more ground clearance