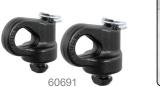

## NISSAN PUCK SYSTEM SAFETY CHAIN ANCHORS

The Nissan Titan XD anchors feature a simple, drop-in installation requiring no tools. They offer large hook openings and feature heavy-duty forged construction. **Page 254** 