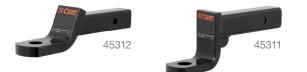

## CLASS 4 **BALL MOUNTS**

Our new class 4 ball mounts are perfect for our class 4 hitches. They provide a GTW capacity of 10K or 12K lbs. and feature a standard drop / rise of 2" or 4". Page 172

For fat tire bikes, these replacement tray-style arms allow for tires up to 4 7/8" wide. They are fully adjustable and come with a durable black powder coat finish. Page 330