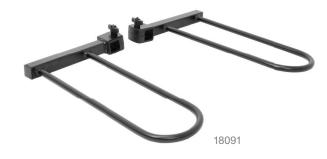

These legs allow any CURT 5th wheel head to easily drop into the new Titan XD puck system. They feature simple quarter-turn mounts with adjustable anchors. **Page 279** 

Ready to mount in the Nissan Titan XD with the puck system, this gooseneck kit includes a 30K gooseneck ball, anchors, a ball hole cover and a carrying case. **Page 254** 