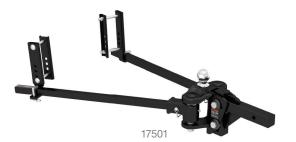

The TruTrack<sup>™</sup> combines precise weight distribution with integrated sway control. This new 15K version has a durable spring & cam system and adjustable brackets. **Page 298** 

Together the new CURT 13902 and 13903 cover nearly every full-size pickup for Ford, GM and Ram, from '99 to '16. They are rated for 8,000 lbs. GTW and 12,000 lbs. WD. **Page 37 & 38** 