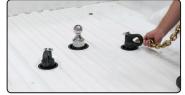

## NISSAN PUCK SYSTEM SAFETY CHAIN ANCHORS

The Nissan Titan XD anchors feature a simple, drop-in installation requiring no tools. They offer large hook openings and feature heavy-duty forged construction. **Page 254** 