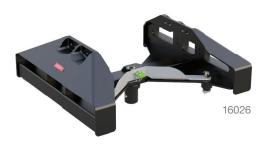

These legs allow any CURT 5th wheel head to easily drop into the new Titan XD puck system. They feature simple quarter-turn mounts with adjustable anchors. **Page 279** 

Ready to mount in the Nissan Titan XD with the puck system, this gooseneck kit includes a 30K gooseneck ball, anchors, a ball hole cover and a carrying case. **Page 254** 