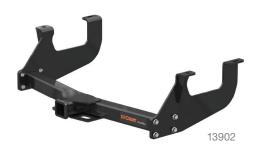

The TruTrack<sup>™</sup> combines precise weight distribution with integrated sway control. This new 15K version has a durable spring & cam system and adjustable brackets. **Page 298** 

Together the new CURT 13902 and 13903 cover nearly every full-size pickup for Ford, GM and Ram, from '99 to '16. They are rated for 8,000 lbs. GTW and 12,000 lbs. WD. **Page 37 & 38** 