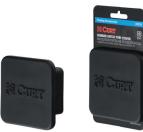

This new receiver tube cover fits any 2 1/2" receiver tube opening, including CURT class 5 Commercial Duty trailer hitches. It features a friction-fit for no pin & clip needed. **Page 199** 