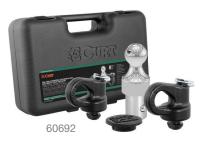

These legs allow any CURT 5th wheel head to easily drop into the new Titan XD puck system. They feature simple quarter-turn mounts with adjustable anchors. **Page 279** 

Ready to mount in the Nissan Titan XD with the puck system, this gooseneck kit includes a 30K gooseneck ball, anchors, a ball hole cover and a carrying case. **Page 254** 