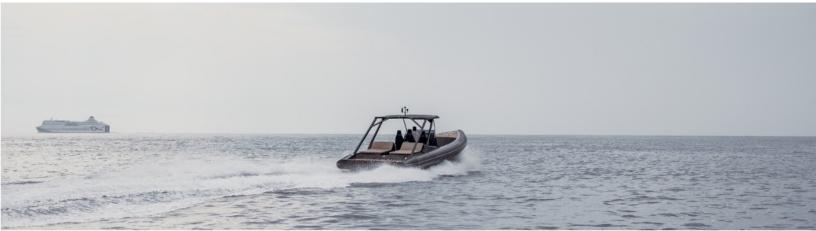

Be amazed by impressive acceleration up to 50 knots within seconds!

#### **CHARTER MY CHOICE**

Thanks to the unique and ultra-light carbon hull, My Choice redefines performance by offering an acceleration like you have never felt before on the water!

My Choice is known by locals as the fastest accelerating RIB in Ibiza with a weight of just 3.3 Tons powered by nearly 900 HP. RIBs are lightweight, very safe boat types that are easy to steer. The combination of the proven RIB design with our ultralightweight carbon hull, interprets the meaning of performance in this type of boat.