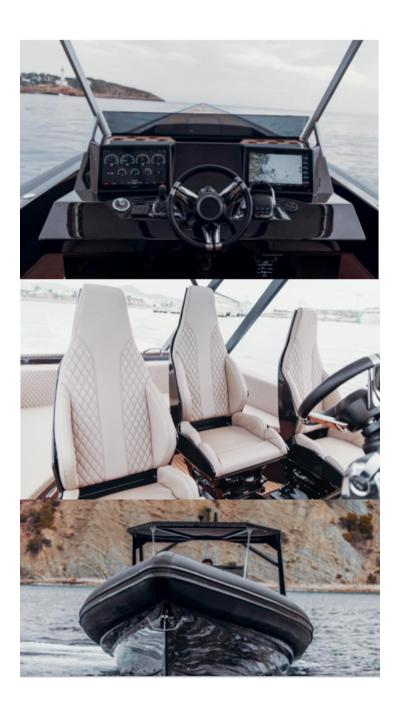

## **EQUIPMENT**

2 FRIDGES

2 POP UP SHOWERS

TEAK DECK

**SWIM LADDER** 

SOUND SYSTEM

**BOW THRUSTER** 

**AUTOMTAIC PILOT** 

GPS/CHART PLOTTER

**USB SOCKET** 

**ELECTRIC TOILET** 

#### **FEATURES**

BRAND-MODEL: SAY CARBON YACHT- 45 RIB

LENGTH: 13,85m

BEAM: 3,99m

CRUISE SPEED: 21 Knots

MAXIMUM SPEED: 50Knots

GUESTS & CAPTAIN: 11 + 1

AVG FUEL CONSUMPTION: 60 L/HR