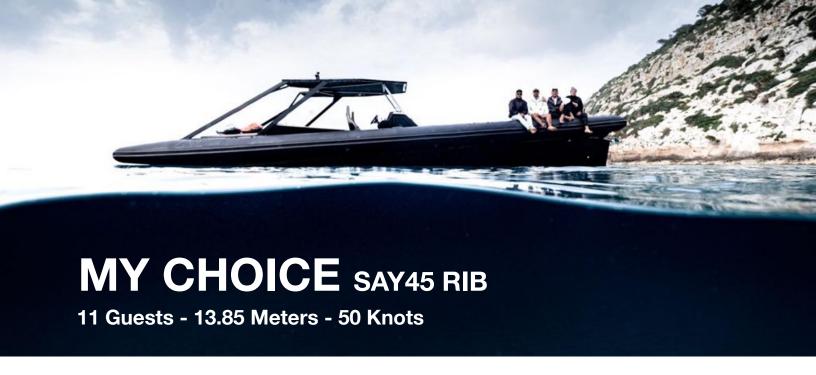

Step aboard and spend a great boating day! This Say Carbon Yacht - only two in the world - is the ideal choice for those who want to enjoy Ibiza & Formentera's crystal turquoise waters with family and friends. Thanks to its convertible seating lounge, two cockpit refrigerators, inviting sun-beds, comfortable easy boarding ladder and a fully equipped bathroom, MY CHOICE is the ideal day boat.

#### **FEATURES**

BRAND-MODEL: SAY CARBON YACHT- 45 RIB

LENGTH: 13,85m

BEAM: 3,99m

CRUISE SPEED: 21 Knots

MAXIMUM SPEED: 50Knots

GUESTS & CAPTAIN: 11 + 1

AVG FUEL CONSUMPTION: 60 L/HR

With 13.85 meters in length, My Choice is generously spaced and approved for up to 11 guests + 1 Captain: Toni (Born and raised in Ibiza)

My Choice has been chosen as the ideal tender for super yachts and is therefore difficult to reserve in season.