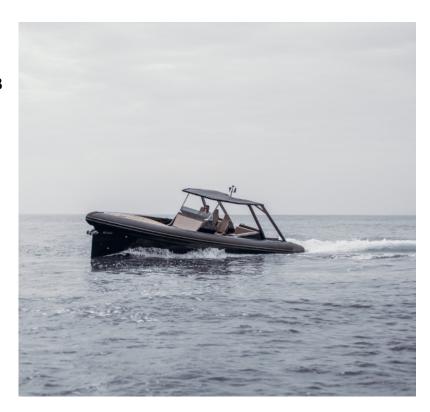

Step aboard and spend a great boating day! This Say Carbon Yacht - only two in the world - is the ideal choice for those who want to enjoy Ibiza & Formentera's crystal turquoise waters with family and friends. Thanks to its convertible seating lounge, two cockpit refrigerators, inviting sun-beds, comfortable easy boarding ladder and a fully equipped bathroom, MY CHOICE is the ideal day boat.

#### **FEATURES**

BRAND-MODEL: SAY CARBON YACHT- 45 RIB

LENGTH: 13,85m

BEAM: 3,99m

CRUISE SPEED: 21 Knots

MAXIMUM SPEED: 50Knots

GUESTS & CAPTAIN: 11 + 1

AVG FUEL CONSUMPTION: 60 L/HR