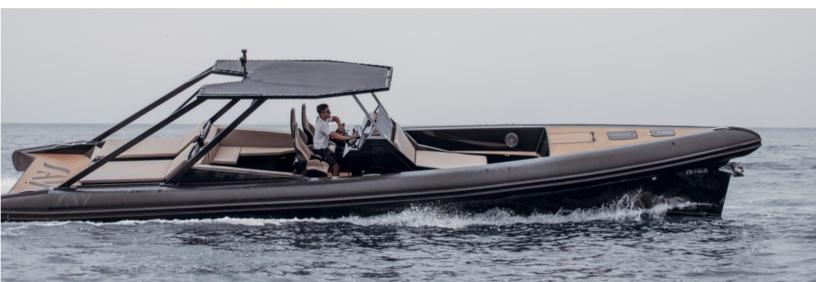

#### **CHARTER MY CHOICE**

Thanks to the unique and ultra-light carbon hull, My Choice redefines performance by offering an acceleration like you have never felt before on the water!

My Choice is known by locals as the fastest accelerating RIB in Ibiza with a weight of just 3.3 Tons powered by nearly 900 HP. RIBs are lightweight, very safe boat types that are easy to steer. The combination of the proven RIB design with our ultralightweight carbon hull, interprets the meaning of performance in this type of boat.

With 13.85 meters in length, My Choice is generously spaced and approved for up to 11 guests + 1 Captain: Toni (Born and raised in Ibiza)

My Choice has been chosen as the ideal tender for super yachts and is therefore difficult to reserve in season.