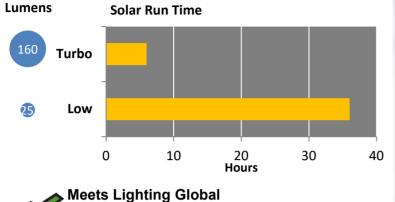

## **Warranty Information**

A 2-year warranty covering manufacturing defects

| Performance Details                              |                       |     |  |
|--------------------------------------------------|-----------------------|-----|--|
|                                                  | Brightness Setting*** |     |  |
| Performance Measure                              | Turbo                 | Low |  |
| Full battery run time* (hours)                   | 6                     | 40  |  |
| Run time per day of solar charging* (hours)      | 6                     | 36  |  |
| Total light output (lumens)                      | 160                   | 25  |  |
| Total lighting service (lumen-hours / solar-day) | 960                   | 900 |  |

<sup>\*</sup> Run time estimates do not account for mobile phone charging or other auxiliary loads; the run time is defined as the time until the output is 70% of the initial, stabilized output.

<sup>\*\*</sup> Additional brightness settings (not tested): Normal