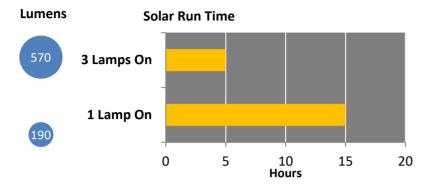

## **Warranty Information**

A 2-year warranty covering manufacturing defects.

| Performance Details                              |                    |           |
|--------------------------------------------------|--------------------|-----------|
|                                                  | Brightness Setting |           |
| Performance Measure                              | 3 Lamps On         | 1 Lamp On |
| Full battery run time* (hours)                   | 8.3                | 25        |
| Run time per day of solar charging* (hours)      | 5                  | 15        |
| Total light output (lumens)                      | 570                | 190       |
| Total lighting service (lumen-hours / solar-day) | 2900               | 2900      |

<sup>\*</sup> Run time estimates do not account for mobile phone charging or other auxiliary loads; the run time is defined as the time until the output is 70% of the initial, stabilized output.

| Lighting Details            |                                                                     |
|-----------------------------|---------------------------------------------------------------------|
| Lamp type                   | LED                                                                 |
| Description of light points | 12 LEDs in each of 3 light points                                   |
| Colour characteristics      | CRI 86                                                              |
|                             | CCT "Daylight" (> 5000 K)                                           |
| Distribution type           | Wide                                                                |
| Lumen maintenance           | 100% of the original output remains after 2,000                     |
|                             | hours run time                                                      |
| Special Features            |                                                                     |
| Mobile charging             | User provides adapters included to charge mobile phone from battery |