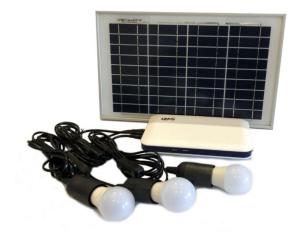

## 10 W Solar Home System

Shenzhen LEMI Technology Development Co., Ltd.

Results based on test procedures detailed in IEC 62257-9-5, ed. 4.0

Verify Online:

www.lightingglobal.org/products/lemi-10W *Valid Until:* July 31, 2021

Meets Lighting Global Quality Standards for Pico PV and SHS kits

**Mobile Charging** 

3 Light Points

<sup>\*</sup> Run time estimates do not account for mobile phone charging or other auxiliary loads; the run time is defined as the time until the output is 70% of the initial, stabilized output.

| Lighting Details            |                                                                     |
|-----------------------------|---------------------------------------------------------------------|
| Lamp type                   | LED                                                                 |
| Description of light points | 12 LEDs in each of 3 light points                                   |
| Colour characteristics      | CRI 86                                                              |
|                             | CCT "Daylight" (> 5000 K)                                           |
| Distribution type           | Wide                                                                |
| Lumen maintenance           | 100% of the original output remains after 2,000                     |
|                             | hours run time                                                      |
| Special Features            |                                                                     |
| Mobile charging             | User provides adapters included to charge mobile phone from battery |