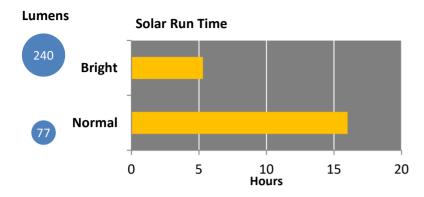

## **Warranty Information**

A 2-year warranty covering manufacturing defects.

| Performance Details                              |                      |        |
|--------------------------------------------------|----------------------|--------|
|                                                  | Brightness Setting** |        |
| Performance Measure                              | Bright               | Normal |
| Full battery run time* (hours)                   | 9                    | 28     |
| Run time per day of solar charging* (hours)      | 5.3                  | 16     |
| Total light output (lumens)                      | 240                  | 77     |
| Total lighting service (lumen-hours / solar-day) | 1300                 | 1200   |