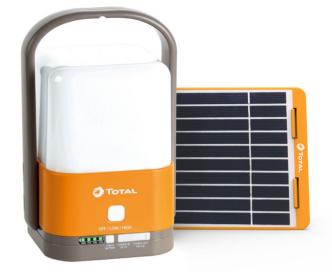

## Family Sunshine

Total

Results based on test procedures detailed in IEC 62257-9-5, ed. 3.0

Verify Online:

www.lightingglobal.org/products/to-fs *Valid Until:* October 31, 2021

Meets Lighting Global Quality Standards

| Lighting Details            |                                                       |
|-----------------------------|-------------------------------------------------------|
| Lamp type                   | LED                                                   |
| Description of light points | 16 LEDs with a frosted cover                          |
| Colour characteristics      | CRI 81                                                |
|                             | CCT "Daylight" (> 5000 K)                             |
| Distribution type           | Omnidirectional                                       |
| Lumen maintenance           | 100% of the original output remains after 2,000       |
|                             | hours run time                                        |
| Special Features            |                                                       |
| Mobile charging             | Adapters included to charge mobile phone from battery |