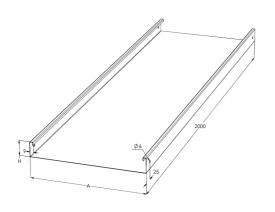

| Dimension L (mm)        | 2000 |
|-------------------------|------|
| Dimension A (mm)        | 100  |
| Dimension H (mm)        | 40   |
| Material thickness (mm) | 0,75 |