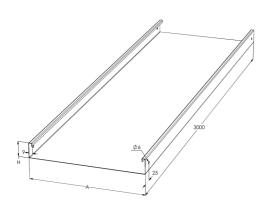

| Product name                               | KRA-40-200 L=3000 M                    |    |      |
|--------------------------------------------|----------------------------------------|----|------|
| SKU                                        | 1431232                                |    |      |
| Material                                   | Steel                                  |    |      |
| Corrosivity category                       | C1-C2                                  |    |      |
| Color                                      | White                                  |    |      |
| Sales unit                                 | MTR                                    |    |      |
| Packing size                               | 20 PCE / 60 MTR                        |    |      |
| Dimensions (mm)<br>Width   Height   Length | 200                                    | 40 | 3000 |
| Weight (kg/pce)                            | 5,43                                   |    |      |
| GTIN                                       | 6438377009366                          |    |      |
| Surface finish                             | White RAL 9010 polyester paint coating |    |      |

| Dimension L (mm)        | 3000 |  |
|-------------------------|------|--|
| Dimension A (mm)        | 200  |  |
| Dimension H (mm)        | 40   |  |
| Material thickness (mm) | 0,75 |  |