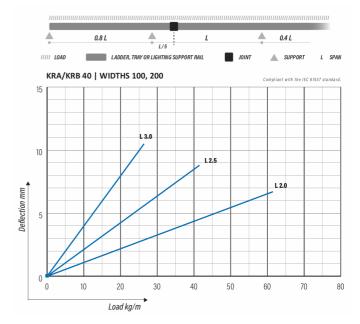

|
| Sales unit                                 | MTR                                    |    |      |
| Packing size                               | 20 PCE / 60 MTR                        |    |      |
| Dimensions (mm)<br>Width   Height   Length | 200                                    | 40 | 3000 |
| Weight (kg/pce)                            | 5,43                                   |    |      |
| GTIN                                       | 6438377009366                          |    |      |
| Surface finish                             | White RAL 9010 polyester paint coating |    |      |

| Dimension L (mm)        | 3000 |  |
|-------------------------|------|--|
| Dimension A (mm)        | 200  |  |
| Dimension H (mm)        | 40   |  |
| Material thickness (mm) | 0,75 |  |