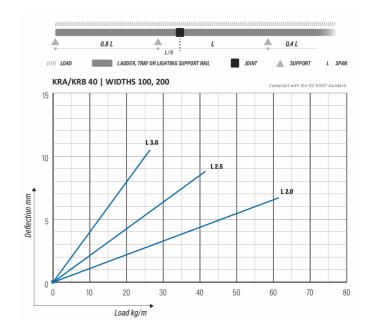

|  |
| Dimensions (mm)<br>Width   Height   Length | 200           | 40                                                                            | 3000 |  |
| Weight (kg/pce)                            | 5,38          |                                                                               |      |  |
| GTIN                                       | 6438377009243 |                                                                               |      |  |
| Surface finish                             |               | Manufactured of hot-dip galvanized steel in accordance with standard EN 10346 |      |  |

| Dimension L (mm)        | 3000 |
|-------------------------|------|
| Dimension A (mm)        | 200  |
| Dimension H (mm)        | 40   |
| Material thickness (mm) | 0,75 |