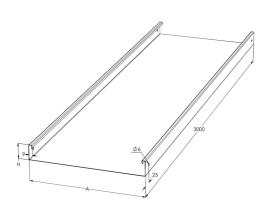

| Dimension L (mm)        | 3000 |
|-------------------------|------|
| Dimension A (mm)        | 200  |
| Dimension H (mm)        | 40   |
| Material thickness (mm) | 0,75 |