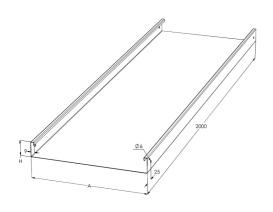

| Dimension L (mm)        | 2000 |
|-------------------------|------|
| Dimension A (mm)        | 300  |
| Dimension H (mm)        | 40   |
| Material thickness (mm) | 1    |