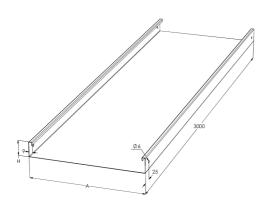

| Dimension L (mm)        | 3000 |  |
|-------------------------|------|--|
| Dimension A (mm)        | 200  |  |
| Dimension H (mm)        | 60   |  |
| Material thickness (mm) | 0,75 |  |