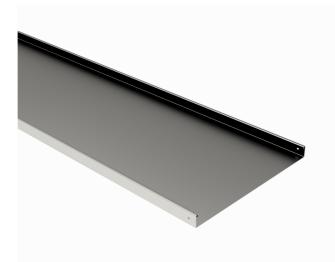

## Cable tray KRA-60-500 L=3000 PG

Cable trays, non-perforated, are used in places where cables have to be totally invisible and protected underneath. Typically used in office- and commercial buildings, schools, hospitals and shopping centres but also in warehouses, parking halls and industrial buildings.