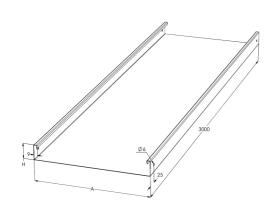

| Dimension L (mm)        | 3000 |
|-------------------------|------|
| Dimension A (mm)        | 500  |
| Dimension H (mm)        | 60   |
| Material thickness (mm) | 1,25 |