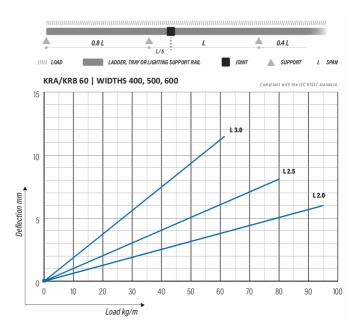

| Product name                               | KRA-60-5                                                                            | 00 L=3000 P | G    |
|--------------------------------------------|-------------------------------------------------------------------------------------|-------------|------|
| SKU                                        | 1432005                                                                             |             |      |
| Material                                   | Steel                                                                               |             |      |
| Corrosivity category                       | C1-C2                                                                               |             |      |
| Color                                      | Grey                                                                                |             |      |
| Sales unit                                 | MTR                                                                                 |             |      |
| Packing size                               | 20 PCE / 60 MTR                                                                     |             |      |
| Dimensions (mm)<br>Width   Height   Length | 500                                                                                 | 60          | 3000 |
| Weight (kg/pce)                            | 18,9                                                                                |             |      |
| GTIN                                       | 6438377012885                                                                       |             |      |
| Surface finish                             | Manufactured of hot-dip galvanized<br>steel in accordance with standard EN<br>10346 |             |      |