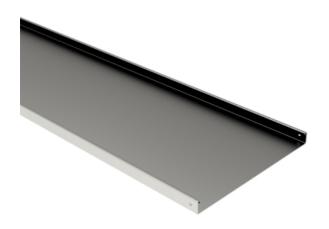

## Cable tray KRA-60-500 L=3000 XPG

Cable trays, non-perforated, are used in places where cables have to be totally invisible and protected underneath. KRA-type trays are typically used in office- and commercial buildings, schools, hospitals and shopping centres, but also in warehouses, parking halls and industrial buildings. To extend KRA cable trays joints RSS can be used. Joints RSS-40-100...500 have a special forming that allow to fasten these directly to wall or ceiling supports.