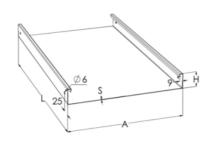

| Dimension L (mm)        | 3000 |
|-------------------------|------|
| Dimension A (mm)        | 500  |
| Dimension H (mm)        | 60   |
| Material thickness (mm) | 1,25 |