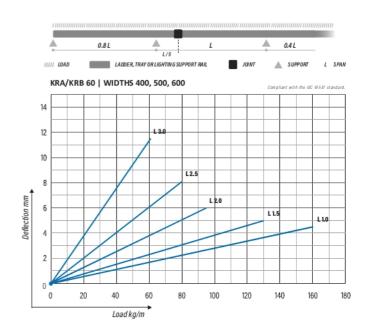

| 20 PCE / 60 MTR                                                   |    |      |  |
| Dimensions (mm)<br>Width   Height  <br>Length | 500                                                               | 60 | 3000 |  |
| Weight (kg/pce)                               | 18,9                                                              |    |      |  |
| GTIN                                          | 6438377128500                                                     |    |      |  |
| Surface finish                                | Manufactured of coated steel in accordance with standard EN 10346 |    |      |  |

| Dimension L (mm)        | 3000 |
|-------------------------|------|
| Dimension A (mm)        | 500  |
| Dimension H (mm)        | 60   |
| Material thickness (mm) | 1,25 |