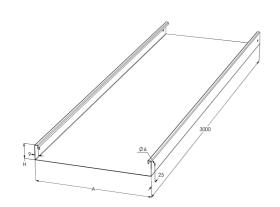

| Dimension L (mm)        | 3000 |  |
|-------------------------|------|--|
| Dimension A (mm)        | 600  |  |
| Dimension H (mm)        | 60   |  |
| Material thickness (mm) | 1,25 |  |