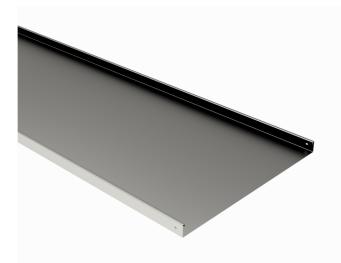

## Cable tray KRA-60-600 L=3000 PG

Cable trays, non-perforated, are used in places where cables have to be totally invisible and protected underneath. Typically used in office- and commercial buildings, schools, hospitals and shopping centres but also in warehouses, parking halls and industrial buildings.

| Product name                               | KRA-60-600                                                                          | L=3000 PG |      |
|--------------------------------------------|-------------------------------------------------------------------------------------|-----------|------|
| SKU                                        | 1432006                                                                             |           |      |
| Material                                   | Steel                                                                               |           |      |
| Corrosivity category                       | C1-C2                                                                               |           |      |
| Color                                      | Grey                                                                                |           |      |
| Sales unit                                 | MTR                                                                                 |           |      |
| Packing size                               | 20 PCE / 60 MTR                                                                     |           |      |
| Dimensions (mm)<br>Width   Height   Length | 600                                                                                 | 60        | 3000 |
| Weight (kg/pce)                            | 21,82                                                                               |           |      |
| GTIN                                       | 6438377012892                                                                       |           |      |
| Surface finish                             | Manufactured of hot-dip galvanized<br>steel in accordance with standard EN<br>10346 |           |      |