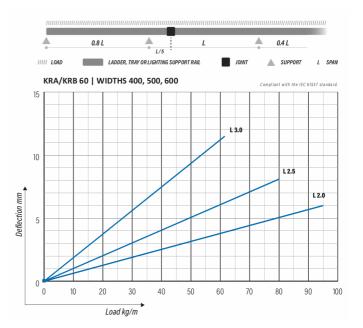

Dimensions (mm)<br>Width   Height   Length | 600                                                                                 | 60        | 3000 |
| Weight (kg/pce)                            | 21,82                                                                               |           |      |
| GTIN                                       | 6438377012892                                                                       |           |      |
| Surface finish                             | Manufactured of hot-dip galvanized<br>steel in accordance with standard EN<br>10346 |           |      |

| Dimension L (mm)        | 3000 |  |
|-------------------------|------|--|
| Dimension A (mm)        | 600  |  |
| Dimension H (mm)        | 60   |  |
| Material thickness (mm) | 1,25 |  |





## MEKA PRO OY Konetie 25 / FI-90620 Oulu, Finland / +358 207 450 800 / meka@meka.eu

© Right to changes reserved. Propria Oy is the owner of all Meka Pro Oy trademarks.