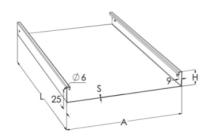

| Dimension L (mm)        | 3000 |
|-------------------------|------|
| Dimension A (mm)        | 600  |
| Dimension H (mm)        | 60   |
| Material thickness (mm) | 1,25 |