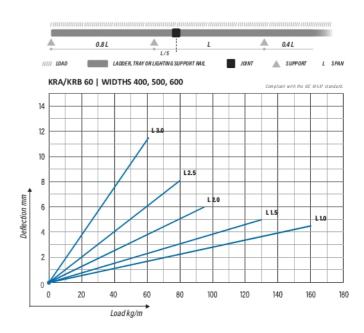

| 20 PCE / 60 MTR                                                   |    |      |  |
| Dimensions (mm)<br>Width   Height  <br>Length | 600                                                               | 60 | 3000 |  |
| Weight (kg/pce)                               | 21,82                                                             |    |      |  |
| GTIN                                          | 6438377128517                                                     |    |      |  |
| Surface finish                                | Manufactured of coated steel in accordance with standard EN 10346 |    |      |  |

| Dimension L (mm)        | 3000 |
|-------------------------|------|
| Dimension A (mm)        | 600  |
| Dimension H (mm)        | 60   |
| Material thickness (mm) | 1,25 |