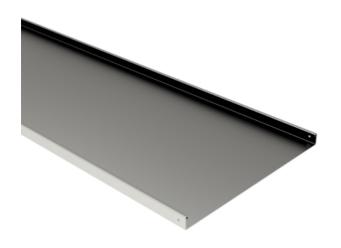

## Cable tray KRA-60-600 L=3000 XPG

Cable trays, non-perforated, are used in places where cables have to be totally invisible and protected underneath. KRA-type trays are typically used in office- and commercial buildings, schools, hospitals and shopping centres, but also in warehouses, parking halls and industrial buildings. To extend KRA cable trays joints RSS can be used. Joints RSS-40-100...500 have a special forming that allow to fasten these directly to wall or ceiling supports.