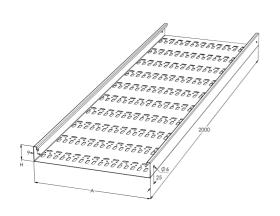

| Product name                               | KRB-40-100 L=2000 M                    |    |      |
|--------------------------------------------|----------------------------------------|----|------|
| SKU                                        | 1431261                                |    |      |
| Material                                   | Steel                                  |    |      |
| Corrosivity category                       | C1-C2                                  |    |      |
| Color                                      | White                                  |    |      |
| Sales unit                                 | MTR                                    |    |      |
| Packing size                               | 30 PCE / 60 MTR                        |    |      |
| Dimensions (mm)<br>Width   Height   Length | 100                                    | 40 | 2000 |
| Weight (kg/pce)                            | 2,25                                   |    |      |
| GTIN                                       | 6438377009533                          |    |      |
| Surface finish                             | White RAL 9010 polyester paint coating |    |      |

| Dimension L (mm)        | 2000 |  |
|-------------------------|------|--|
| Dimension A (mm)        | 100  |  |
| Dimension H (mm)        | 40   |  |
| Material thickness (mm) | 0,75 |  |