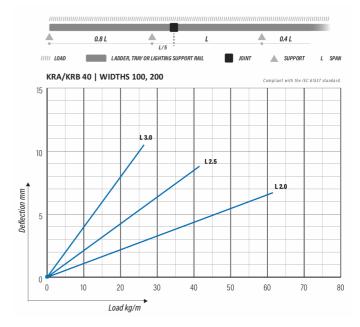

|
| Sales unit                                 | MTR                                    |    |      |
| Packing size                               | 30 PCE / 60 MTR                        |    |      |
| Dimensions (mm)<br>Width   Height   Length | 100                                    | 40 | 2000 |
| Weight (kg/pce)                            | 2,25                                   |    |      |
| GTIN                                       | 6438377009533                          |    |      |
| Surface finish                             | White RAL 9010 polyester paint coating |    |      |

| Dimension L (mm)        | 2000 |  |
|-------------------------|------|--|
| Dimension A (mm)        | 100  |  |
| Dimension H (mm)        | 40   |  |
| Material thickness (mm) | 0,75 |  |