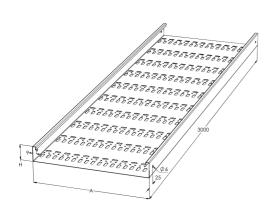

| Dimension L (mm)        | 3000 |
|-------------------------|------|
| Dimension A (mm)        | 100  |
| Dimension H (mm)        | 40   |
| Material thickness (mm) | 0,75 |