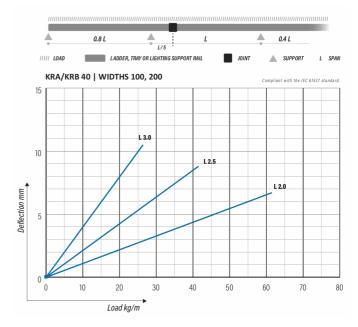

| Dimension L (mm)        | 3000 |
|-------------------------|------|
| Dimension A (mm)        | 100  |
| Dimension H (mm)        | 40   |
| Material thickness (mm) | 0,75 |