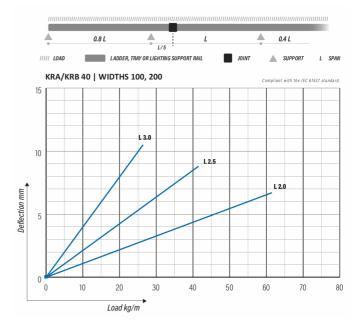

| MTR                                    |          |      |
| Packing size                               | 30 PCE / 60 MTR                        |          |      |
| Dimensions (mm)<br>Width   Height   Length | 200                                    | 40       | 2000 |
| Weight (kg/pce)                            | 3,26                                   |          |      |
| GTIN                                       | 6438377009540                          |          |      |
| Surface finish                             | White RAL 9010 polyester paint coating |          |      |

| Dimension L (mm)        | 2000 |  |
|-------------------------|------|--|
| Dimension A (mm)        | 200  |  |
| Dimension H (mm)        | 40   |  |
| Material thickness (mm) | 0,75 |  |