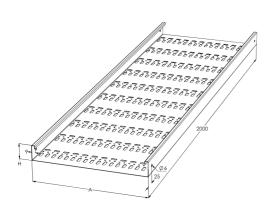

| Product name                               | KRB-40-200 I                           | L=2000 M |      |
|--------------------------------------------|----------------------------------------|----------|------|
| SKU                                        | 1431262                                |          |      |
| Material                                   | Steel                                  |          |      |
| Corrosivity category                       | C1-C2                                  |          |      |
| Color                                      | White                                  |          |      |
| Sales unit                                 | MTR                                    |          |      |
| Packing size                               | 30 PCE / 60 MTR                        |          |      |
| Dimensions (mm)<br>Width   Height   Length | 200                                    | 40       | 2000 |
| Weight (kg/pce)                            | 3,26                                   |          |      |
| GTIN                                       | 6438377009540                          |          |      |
| Surface finish                             | White RAL 9010 polyester paint coating |          |      |

| Dimension L (mm)        | 2000 |  |
|-------------------------|------|--|
| Dimension A (mm)        | 200  |  |
| Dimension H (mm)        | 40   |  |
| Material thickness (mm) | 0,75 |  |