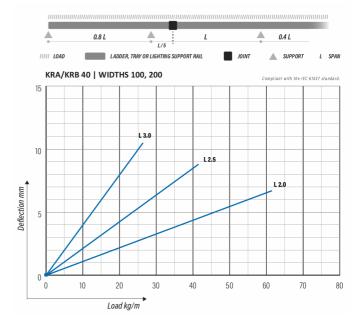

| MTR                                    |          |      |
| Packing size                               | 20 PCE / 60 MTR                        |          |      |
| Dimensions (mm)<br>Width   Height   Length | 200                                    | 40       | 3000 |
| Weight (kg/pce)                            | 4,89                                   |          |      |
| GTIN                                       | 6438377009601                          |          |      |
| Surface finish                             | White RAL 9010 polyester paint coating |          |      |

| Dimension L (mm)        | 3000 |
|-------------------------|------|
| Dimension A (mm)        | 200  |
| Dimension H (mm)        | 40   |
| Material thickness (mm) | 0,75 |