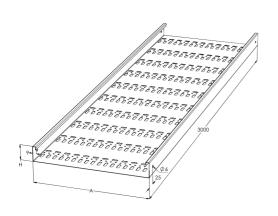

| Dimension L (mm)        | 3000 |
|-------------------------|------|
| Dimension A (mm)        | 200  |
| Dimension H (mm)        | 40   |
| Material thickness (mm) | 0,75 |