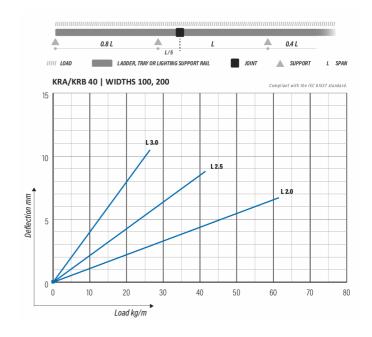

|           |      |
| Dimensions (mm)<br>Width   Height   Length | 200                                                                           | 40        | 3000 |
| Weight (kg/pce)                            | 4,85                                                                          |           |      |
| GTIN                                       | 6438377009489                                                                 |           |      |
| Surface finish                             | Manufactured of hot-dip galvanized steel in accordance with standard EN 10346 |           |      |

| Dimension L (mm)        | 3000 |  |
|-------------------------|------|--|
| Dimension A (mm)        | 200  |  |
| Dimension H (mm)        | 40   |  |
| Material thickness (mm) | 0,75 |  |