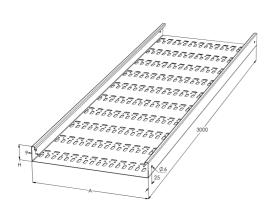

| Product name                               | KRB-40-200                                                                    | L=3000 PG |      |
|--------------------------------------------|-------------------------------------------------------------------------------|-----------|------|
| SKU                                        | 1431252                                                                       |           |      |
| Material                                   | Steel                                                                         |           |      |
| Corrosivity category                       | C1-C2                                                                         |           |      |
| Color                                      | Grey                                                                          |           |      |
| Sales unit                                 | MTR                                                                           |           |      |
| Packing size                               | 20 PCE / 60 MTR                                                               |           |      |
| Dimensions (mm)<br>Width   Height   Length | 200                                                                           | 40        | 3000 |
| Weight (kg/pce)                            | 4,85                                                                          |           |      |
| GTIN                                       | 6438377009489                                                                 |           |      |
| Surface finish                             | Manufactured of hot-dip galvanized steel in accordance with standard EN 10346 |           |      |

| Dimension L (mm)        | 3000 |  |
|-------------------------|------|--|
| Dimension A (mm)        | 200  |  |
| Dimension H (mm)        | 40   |  |
| Material thickness (mm) | 0,75 |  |