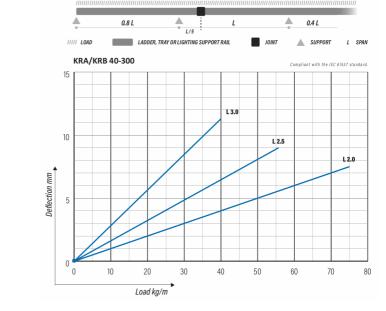

| Dimension L (mm)        | 2000 |
|-------------------------|------|
| Dimension A (mm)        | 300  |
| Dimension H (mm)        | 40   |
| Material thickness (mm) | 1    |

Datasheet 11.10.2021

© Right to changes reserved. Propria Oy is the owner of all Meka Pro Oy trademarks.