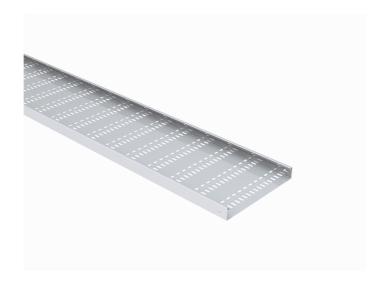

## **Cable tray KRB-40-300 L=3000 M**

Perforated cable trays are used in places where cables have to be protected underneath. Perforation enhances airflow and cools the cables installed on the tray. Typically used in office- and commercial buildings, schools, hospitals and shopping centres but also in warehouses, parking halls and industrial buildings.