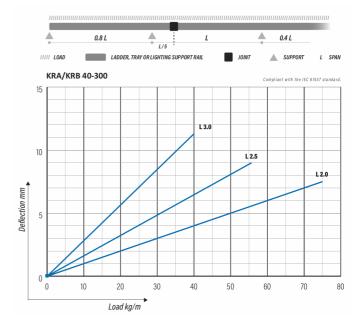

|    |      |
| Sales unit                                 | MTR                                    |    |      |
| Packing size                               | 20 PCE / 60 MTR                        |    |      |
| Dimensions (mm)<br>Width   Height   Length | 300                                    | 40 | 3000 |
| Weight (kg/pce)                            | 8,54                                   |    |      |
| GTIN                                       | 6438377009618                          |    |      |
| Surface finish                             | White RAL 9010 polyester paint coating |    |      |

| Dimension L (mm)        | 3000 |
|-------------------------|------|
| Dimension A (mm)        | 300  |
| Dimension H (mm)        | 40   |
| Material thickness (mm) | 1    |