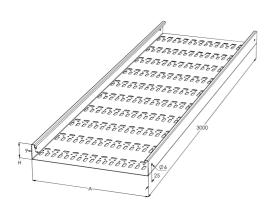

| Dimension L (mm)        | 3000 |
|-------------------------|------|
| Dimension A (mm)        | 300  |
| Dimension H (mm)        | 40   |
| Material thickness (mm) | 1    |