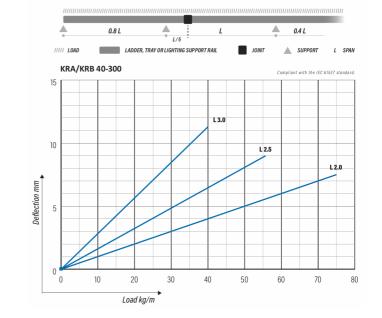

| Dimension L (mm)        | 3000 |
|-------------------------|------|
| Dimension A (mm)        | 300  |
| Dimension H (mm)        | 40   |
| Material thickness (mm) | 1    |

© Right to changes reserved. Propria Oy is the owner of all Meka Pro Oy trademarks.