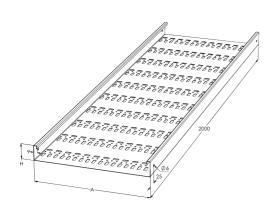

| Product name                               | KRB-40-400 L=2000 M                    |    |      |
|--------------------------------------------|----------------------------------------|----|------|
| SKU                                        | 1431264                                |    |      |
| Material                                   | Steel                                  |    |      |
| Corrosivity category                       | C1-C2                                  |    |      |
| Color                                      | White                                  |    |      |
| Sales unit                                 | MTR                                    |    |      |
| Packing size                               | 15 PCE / 30 MTR                        |    |      |
| Dimensions (mm)<br>Width   Height   Length | 400                                    | 40 | 2000 |
| Weight (kg/pce)                            | 8,81                                   |    |      |
| GTIN                                       | 6438377009564                          |    |      |
| Surface finish                             | White RAL 9010 polyester paint coating |    |      |

| Dimension L (mm)        | 2000 |  |
|-------------------------|------|--|
| Dimension A (mm)        | 400  |  |
| Dimension H (mm)        | 40   |  |
| Material thickness (mm) | 1,25 |  |