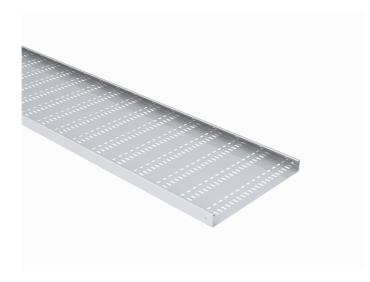

## **Cable tray KRB-40-400 L=3000 M**

Perforated cable trays are used in places where cables have to be protected underneath. Perforation enhances airflow and cools the cables installed on the tray. Typically used in office- and commercial buildings, schools, hospitals and shopping centres but also in warehouses, parking halls and industrial buildings.