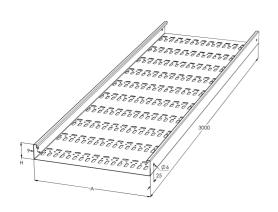

| Dimension L (mm)        | 3000 |
|-------------------------|------|
| Dimension A (mm)        | 400  |
| Dimension H (mm)        | 40   |
| Material thickness (mm) | 1,25 |