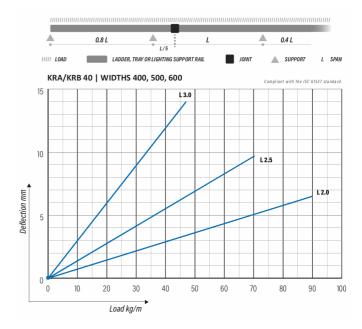

|    |      |
| Sales unit                                 | MTR                                    |    |      |
| Packing size                               | 10 PCE / 30 MTR                        |    |      |
| Dimensions (mm)<br>Width   Height   Length | 400                                    | 40 | 3000 |
| Weight (kg/pce)                            | 13,21                                  |    |      |
| GTIN                                       | 6438377009625                          |    |      |
| Surface finish                             | White RAL 9010 polyester paint coating |    |      |

| Dimension L (mm)        | 3000 |
|-------------------------|------|
| Dimension A (mm)        | 400  |
| Dimension H (mm)        | 40   |
| Material thickness (mm) | 1,25 |