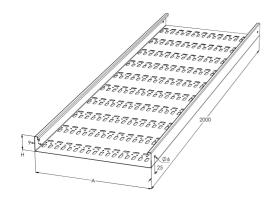

| Dimension L (mm)        | 2000 |
|-------------------------|------|
| Dimension A (mm)        | 500  |
| Dimension H (mm)        | 40   |
| Material thickness (mm) | 1,25 |

MEKA PRO OY Konetie 25 / FI-90620 Oulu, Finland / +358 207 450 800 / meka@meka.eu