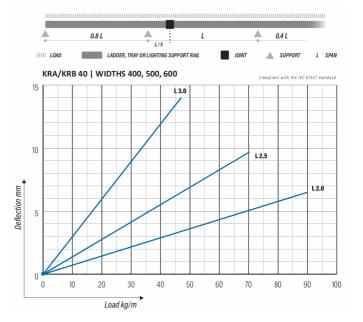

|                 |      |  |
| Packing size                               | 15 PCE /                               | 15 PCE / 30 MTR |      |  |
| Dimensions (mm)<br>Width   Height   Length | 500                                    | 40              | 2000 |  |
| Weight (kg/pce)                            | 10,59                                  | 10,59           |      |  |
| GTIN                                       | 6438377009571                          |                 |      |  |
| Surface finish                             | White RAL 9010 polyester paint coating |                 |      |  |

| Dimension L (mm)        | 2000 |
|-------------------------|------|
| Dimension A (mm)        | 500  |
| Dimension H (mm)        | 40   |
| Material thickness (mm) | 1,25 |





MEKA PRO OY Konetie 25 / FI-90620 Oulu, Finland / +358 207 450 800 / meka@meka.eu

© Right to changes reserved. Propria Oy is the owner of all Meka Pro Oy trademarks.