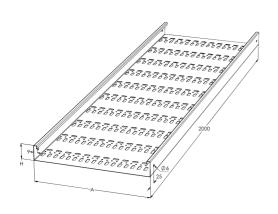

| Product name                               | KRB-40-500                                                                    | L=2000 PG |      |
|--------------------------------------------|-------------------------------------------------------------------------------|-----------|------|
| SKU                                        | 1431245                                                                       |           |      |
| Material                                   | Steel                                                                         |           |      |
| Corrosivity category                       | C1-C2                                                                         |           |      |
| Color                                      | Grey                                                                          |           |      |
| Sales unit                                 | MTR                                                                           |           |      |
| Packing size                               | 15 PCE / 30 MTR                                                               |           |      |
| Dimensions (mm)<br>Width   Height   Length | 500                                                                           | 40        | 2000 |
| Weight (kg/pce)                            | 10,49                                                                         |           |      |
| GTIN                                       | 6438377009458                                                                 |           |      |
| Surface finish                             | Manufactured of hot-dip galvanized steel in accordance with standard EN 10346 |           |      |

| Dimension L (mm)        | 2000 |  |
|-------------------------|------|--|
| Dimension A (mm)        | 500  |  |
| Dimension H (mm)        | 40   |  |
| Material thickness (mm) | 1,25 |  |