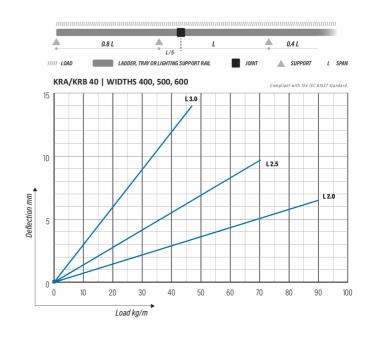

|           |      |
| Dimensions (mm)<br>Width   Height   Length | 500                                                                           | 40        | 2000 |
| Weight (kg/pce)                            | 10,49                                                                         |           |      |
| GTIN                                       | 6438377009458                                                                 |           |      |
| Surface finish                             | Manufactured of hot-dip galvanized steel in accordance with standard EN 10346 |           |      |

| Dimension L (mm)        | 2000 |  |
|-------------------------|------|--|
| Dimension A (mm)        | 500  |  |
| Dimension H (mm)        | 40   |  |
| Material thickness (mm) | 1,25 |  |