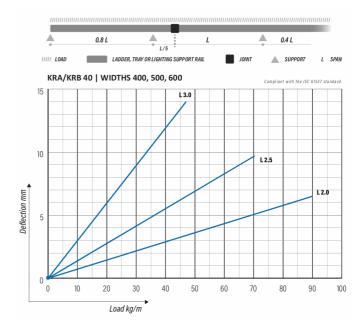

|
| Sales unit                                 | MTR                                    |    |      |
| Packing size                               | 10 PCE / 30 MTR                        |    |      |
| Dimensions (mm)<br>Width   Height   Length | 500                                    | 40 | 3000 |
| Weight (kg/pce)                            | 15,75                                  |    |      |
| GTIN                                       | 6438377009632                          |    |      |
| Surface finish                             | White RAL 9010 polyester paint coating |    |      |

| Dimension L (mm)        | 3000 |  |
|-------------------------|------|--|
| Dimension A (mm)        | 500  |  |
| Dimension H (mm)        | 40   |  |
| Material thickness (mm) | 1,25 |  |