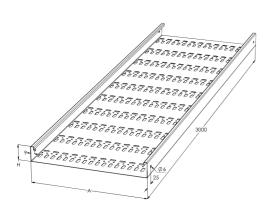

| Product name                               | KRB-40-500 L=3000 M                    |    |      |
|--------------------------------------------|----------------------------------------|----|------|
| SKU                                        | 1431275                                |    |      |
| Material                                   | Steel                                  |    |      |
| Corrosivity category                       | C1-C2                                  |    |      |
| Color                                      | White                                  |    |      |
| Sales unit                                 | MTR                                    |    |      |
| Packing size                               | 10 PCE / 30 MTR                        |    |      |
| Dimensions (mm)<br>Width   Height   Length | 500                                    | 40 | 3000 |
| Weight (kg/pce)                            | 15,75                                  |    |      |
| GTIN                                       | 6438377009632                          |    |      |
| Surface finish                             | White RAL 9010 polyester paint coating |    |      |

| Dimension L (mm)        | 3000 |  |
|-------------------------|------|--|
| Dimension A (mm)        | 500  |  |
| Dimension H (mm)        | 40   |  |
| Material thickness (mm) | 1,25 |  |