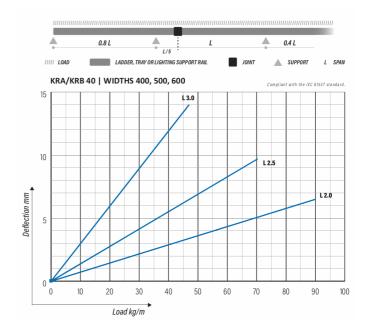

|
| Sales unit                                 | MTR                                    |    |      |
| Packing size                               | 15 PCE / 30 MTR                        |    |      |
| Dimensions (mm)<br>Width   Height   Length | 600                                    | 40 | 2000 |
| Weight (kg/pce)                            | 12,19                                  |    |      |
| GTIN                                       | 6438377009588                          |    |      |
| Surface finish                             | White RAL 9010 polyester paint coating |    |      |

| Dimension L (mm)        | 2000 |  |
|-------------------------|------|--|
| Dimension A (mm)        | 600  |  |
| Dimension H (mm)        | 40   |  |
| Material thickness (mm) | 1,25 |  |