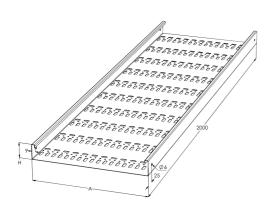

| Dimension L (mm)        | 2000 |  |
|-------------------------|------|--|
| Dimension A (mm)        | 600  |  |
| Dimension H (mm)        | 40   |  |
| Material thickness (mm) | 1,25 |  |