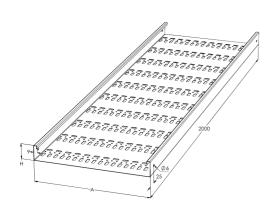

| Product name                               | KRB-40-6                                                                      | 00 L=2000 P | PG   |
|--------------------------------------------|-------------------------------------------------------------------------------|-------------|------|
| SKU                                        | 1431246                                                                       |             |      |
| Material                                   | Steel                                                                         |             |      |
| Corrosivity category                       | C1-C2                                                                         |             |      |
| Color                                      | Grey                                                                          |             |      |
| Sales unit                                 | MTR                                                                           |             |      |
| Packing size                               | 15 PCE / 30 MTR                                                               |             |      |
| Dimensions (mm)<br>Width   Height   Length | 600                                                                           | 40          | 2000 |
| Weight (kg/pce)                            | 12,07                                                                         |             |      |
| GTIN                                       | 6438377009465                                                                 |             |      |
| Surface finish                             | Manufactured of hot-dip galvanized steel in accordance with standard EN 10346 |             |      |

| Dimension L (mm)        | 2000 |
|-------------------------|------|
| Dimension A (mm)        | 600  |
| Dimension H (mm)        | 40   |
| Material thickness (mm) | 1,25 |