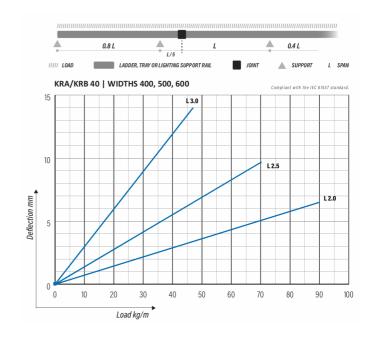

|             |      |
| Dimensions (mm)<br>Width   Height   Length | 600                                                                           | 40          | 2000 |
| Weight (kg/pce)                            | 12,07                                                                         |             |      |
| GTIN                                       | 6438377009465                                                                 |             |      |
| Surface finish                             | Manufactured of hot-dip galvanized steel in accordance with standard EN 10346 |             |      |

| Dimension L (mm)        | 2000 |
|-------------------------|------|
| Dimension A (mm)        | 600  |
| Dimension H (mm)        | 40   |
| Material thickness (mm) | 1,25 |