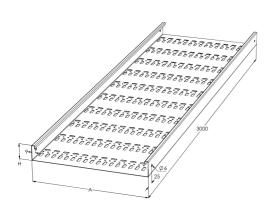

| Product name                               | KRB-40-600 L=3000 M                    |    |      |
|--------------------------------------------|----------------------------------------|----|------|
| SKU                                        | 1431276                                |    |      |
| Material                                   | Steel                                  |    |      |
| Corrosivity category                       | C1-C2                                  |    |      |
| Color                                      | White                                  |    |      |
| Sales unit                                 | MTR                                    |    |      |
| Packing size                               | 10 PCE / 30 MTR                        |    |      |
| Dimensions (mm)<br>Width   Height   Length | 600                                    | 40 | 3000 |
| Weight (kg/pce)                            | 18,28                                  |    |      |
| GTIN                                       | 6438377009649                          |    |      |
| Surface finish                             | White RAL 9010 polyester paint coating |    |      |

| Dimension L (mm)        | 3000 |  |
|-------------------------|------|--|
| Dimension A (mm)        | 600  |  |
| Dimension H (mm)        | 40   |  |
| Material thickness (mm) | 1,25 |  |