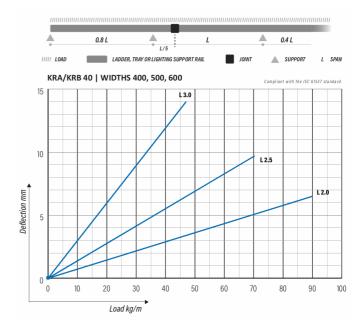

|
| Sales unit                                 | MTR                                    |    |      |
| Packing size                               | 10 PCE / 30 MTR                        |    |      |
| Dimensions (mm)<br>Width   Height   Length | 600                                    | 40 | 3000 |
| Weight (kg/pce)                            | 18,28                                  |    |      |
| GTIN                                       | 6438377009649                          |    |      |
| Surface finish                             | White RAL 9010 polyester paint coating |    |      |

| Dimension L (mm)        | 3000 |  |
|-------------------------|------|--|
| Dimension A (mm)        | 600  |  |
| Dimension H (mm)        | 40   |  |
| Material thickness (mm) | 1,25 |  |